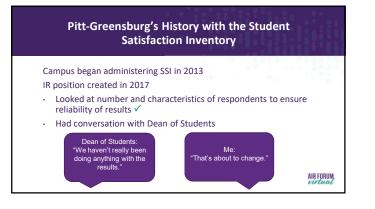

|                                                                                                                                                              |                  | 35. Students are note to feel variance on this candida                                          |            | 5.00       | Educational Enal.                           |          |
|                                                    |                                                                                                                                                              |                  | 45. This method on the expect residence within the<br>spectrum (s)                              |            | 559        | ani •                                       | <b>H</b> |





















RNL