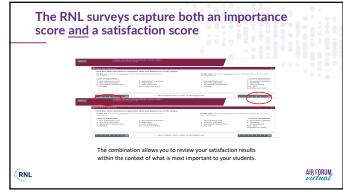

#### Ruffalo Noel Levitz (RNL) Satisfaction-Priorities Survey Suite:

- Student Satisfaction Inventory<sup>™</sup> (SSI) is for traditional students, primarily enrolled on campus
- Adult Student Priorities Survey<sup>™</sup> (ASPS) appropriate for undergraduate or graduate adult students.
- Priorities Survey for Online Learners<sup>™</sup> (PSOL) for students in online distance learning programs.
- Institutional Priorities Survey<sup>™</sup> (IPS) for campus faculty, administration and staff is directly parallel to the SSI.
- Parent Satisfaction Inventory<sup>™</sup> (PSI) for parents of currently enrolled students at four-year institutions
  AIR FORUM,
  AIR FORUM