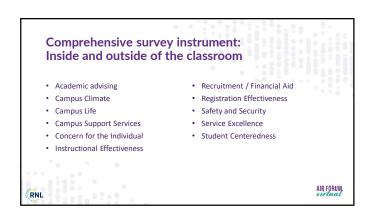

#### Ruffalo Noel Levitz (RNL) Satisfaction-Priorities Survey Suite:

- Student Satisfaction Inventory<sup>™</sup> (SSI) is for traditional students, primarily enrolled on campus
- Adult Student Priorities Survey<sup>™</sup> (ASPS) appropriate for undergraduate or graduate adult students.
- Priorities Survey for Online Learners<sup>™</sup> (PSOL) for students in online distance learning programs.
- Institutional Priorities Survey<sup>™</sup> (IPS) for campus faculty, administration and staff is directly parallel to the SSI.
- Parent Satisfaction Inventory<sup>™</sup> (PSI) for parents of currently enrolled students at four-year institutions
  AIR FORUM,
  AIR FORUM