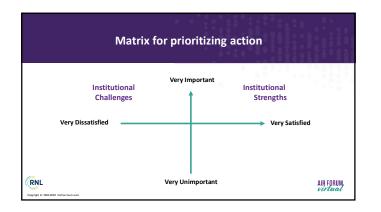

#### Ruffalo Noel Levitz (RNL) Satisfaction-Priorities Survey Suite:

- Student Satisfaction Inventory<sup>™</sup> (SSI) is for traditional students, primarily enrolled on campus
- Adult Student Priorities Survey<sup>™</sup> (ASPS) appropriate for undergraduate or graduate adult students.
- Priorities Survey for Online Learners<sup>™</sup> (PSOL) for students in online distance learning programs.
- Institutional Priorities Survey<sup>™</sup> (IPS) for campus faculty, administration and staff is directly parallel to the SSI.
- Parent Satisfaction Inventory<sup>™</sup> (PSI) for parents of currently enrolled students at four-year institutions
  AIR FORUM,
  AIR FORUM