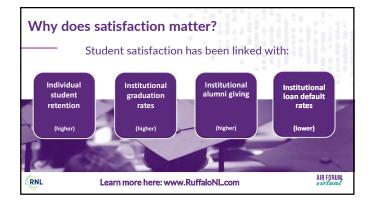

### Student Satisfaction Data: Overcoming Barriers and Facilitating Use

Panel Session June 2020





#### Ruffalo Noel Levitz (RNL) Satisfaction-Priorities Survey Suite:

- Student Satisfaction Inventory<sup>™</sup> (SSI) is for traditional students, primarily enrolled on campus
- Adult Student Priorities Survey<sup>™</sup> (ASPS) appropriate for undergraduate or graduate adult students.
- Priorities Survey for Online Learners<sup>™</sup> (PSOL) for students in online distance learning programs.
- Institutional Priorities Survey<sup>™</sup> (IPS) for campus faculty, administration and staff is directly parallel to the SSI.
- Parent Satisfaction Inventory<sup>™</sup> (PSI) for parents of currently enrolled students at four-year institutions
  AIR FORUM,
  AIR FORUM

RNL



























| Facilitating Use: Accreditation Site Visit Example |                                                                                                                                                              |                  |                                                                                                 |            |            |                                             |          |
|----------------------------------------------------|--------------------------------------------------------------------------------------------------------------------------------------------------------------|------------------|-------------------------------------------------------------------------------------------------|------------|------------|----