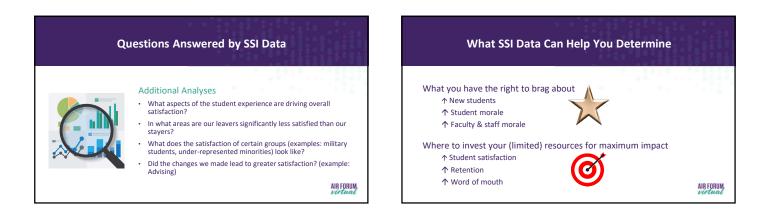

|                                                                                                                                                              |                  | 35. Students are note to feel variance on this candida                                          |            | 5.00       | Educational Enal.                           |          |
|                                                    |                                                                                                                                                              |                  | 45. This method on the expect residence within the<br>spectrum (s)                              |            | 559        | ani •                                       | <b>H</b> |





















RNL