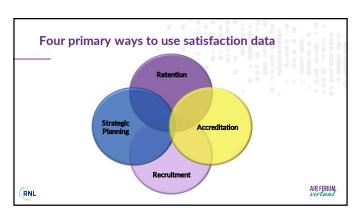

### Student Satisfaction Data: Overcoming Barriers and Facilitating Use

Panel Session June 2020





#### Ruffalo Noel Levitz (RNL) Satisfaction-Priorities Survey Suite:

- Student Satisfaction Inventory<sup>™</sup> (SSI) is for traditional students, primarily enrolled on campus
- Adult Student Priorities Survey<sup>™</sup> (ASPS) appropriate for undergraduate or graduate adult students.
- Priorities Survey for Online Learners<sup>™</sup> (PSOL) for students in online distance learning programs.
- Institutional Priorities Survey<sup>™</sup> (IPS) for campus faculty, administration and staff is directly parallel to the SSI.
- Parent Satisfaction Inventory<sup>™</sup> (PSI) for parents of currently enrolled students at four-year institutions
  AIR FORUM,
  AIR FORUM

RNL



























| Facilitating Use: Accreditation Site Visit Example |                                                                                                                                                              |                  |                                                                                                 |            |            |                                             |          |
|----------------------------------------------------|--------------------------------------------------------------------------------------------------------------------------------------------------------------|------------------|-------------------------------------------------------------------------------------------------|------------|------------|------