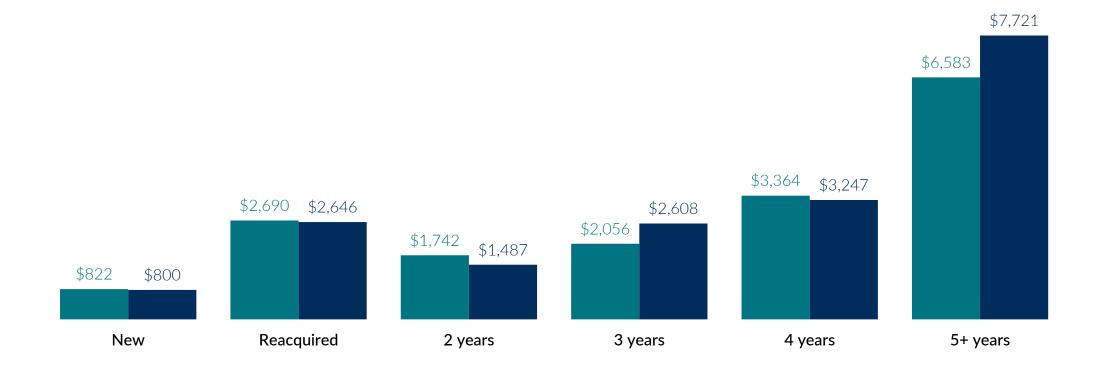

|
| 3,400                          | \$2,646         | 41%               | \$2,982,592                            |
| 3,599                          | \$1,487         | 45%               | \$5,178,773                            |
| 1,578                          | \$2,608         | 70%               | \$1,559,606                            |
| 1,033                          | \$3,247         | 76%               | \$1,940,019                            |
| 5,478                          | \$7,721         | 88%               | \$5,204,271                            |
| 22,567                         | \$3,106         | 52%               | \$25,013,219                           |

### Cost of Not Retaining Donors Last Year



### Average Gift by Donor Consistency



■ Last 4 Years



## Retention Rate by Donor Consistency



■ Last 4 Years



### Alumni Lifetime Value by Maximum Donor Consistency