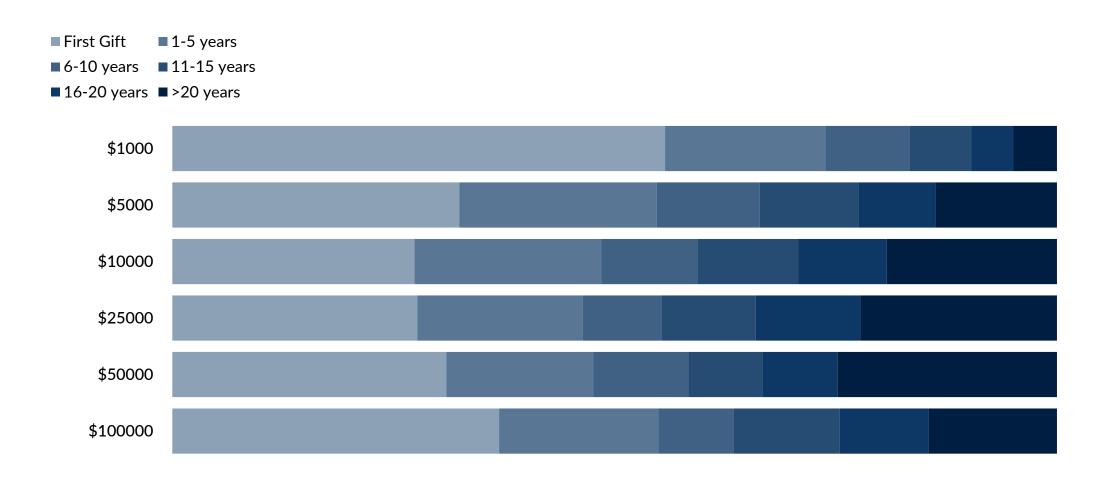

### Time To Reach Major Donor Levels

#### Average Number of Years by Major Donor Level