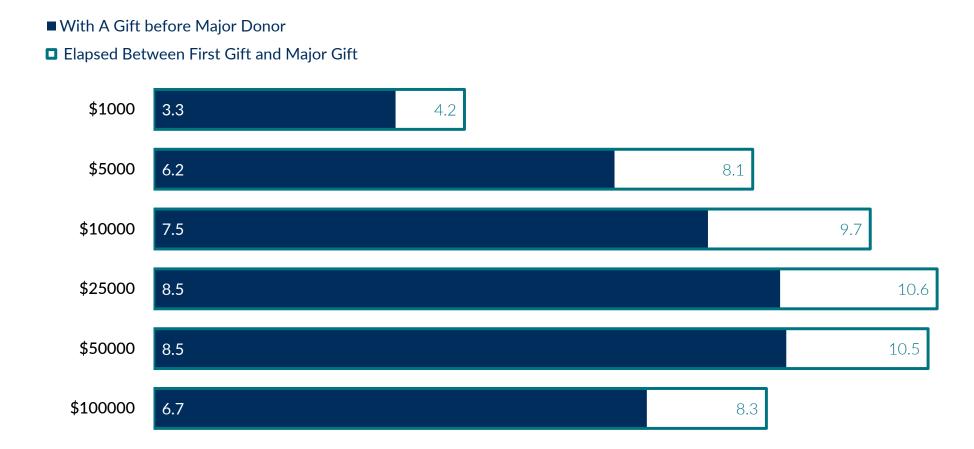

|
| 3,353                          | \$2,690         | 38%               | \$3,644,106                            |
| 2,612                          | \$1,742         | 52%               | \$2,598,367                            |
| 1,745                          | \$2,056         | 65%               | \$2,082,482                            |
| 1,074                          | \$3,364         | 72%               | \$1,961,804                            |
| 5,776                          | \$6,583         | 86%               | \$5,260,004                            |
| 18,712                         | \$3,324         | 55%               | \$21,483,241                           |

### Time To Reach Major Donor Levels



#### Average Number of Years by Major Donor Level



## Average First Gift Per Major Donor Level



# Donor Breakdown by Giving Consistency



| Renewed Donor<br>Consistency | Number of Donors | Average<br>Gift | Retention<br>Rate | Annual Cost of Not<br>Retaining Donors |
|------------------------------|------------------|-----------------|-------------------|----------------------------------------|
| New                          | 4,152            | \$822           | 18%               | \$5,936,479                            |
| Reacquired                   | 3,353            | \$2,690         | 38%               | \$3,644,106                            |
| 2 years                      | 2,612            | \$1,742         | 52%               | \$2,598,367                            |
| 3 years                      | 1,745            | \