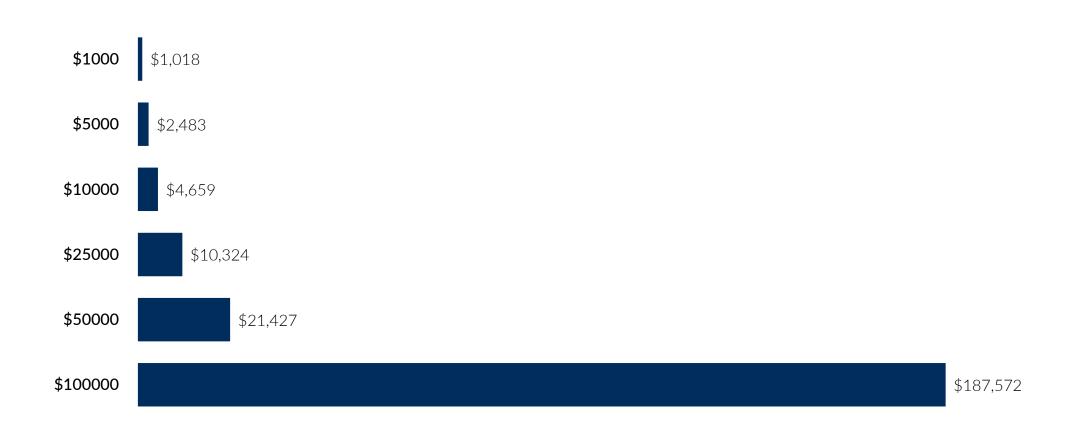

| \$2,690         | 38%               | \$3,644,106                            |
| 2,612                          | \$1,742         | 52%               | \$2,598,367                            |
| 1,745                          | \$2,056         | 65%               | \$2,082,482                            |
| 1,074                          | \$3,364         | 72%               | \$1,961,804                            |
| 5,776                          | \$6,583         | 86%               | \$5,260,004                            |
| 18,712                         | \$3,324         | 55%               | \$21,483,241                           |

### Time To Reach Major Donor Levels



#### Average Number of Years by Major Donor Level



## Average First Gift Per Major Donor Level



# Donor Breakdown by Giving Consistency



| Renewed Donor<br>Consistency | Number of Donors | Average<br>Gift | Retention<br>Rate | Annual Cost of Not<br>Retaining Donors |
|------------------------------|------------------|-----------------|-------------------|----------------------------------------|
| New                          | 4,152            | \$822           | 18%               | \$5,936,479                            |
| Reacquired                   | 3,353            | \$2,690         | 38%               | \$3,644,106                            |
| 2 years                      | 2,612            | \$1,742         | 52%               | \$2,598,367                            |
| 3 years                      | 1,745            | \$2,056         | 65%               | \$2,082,48