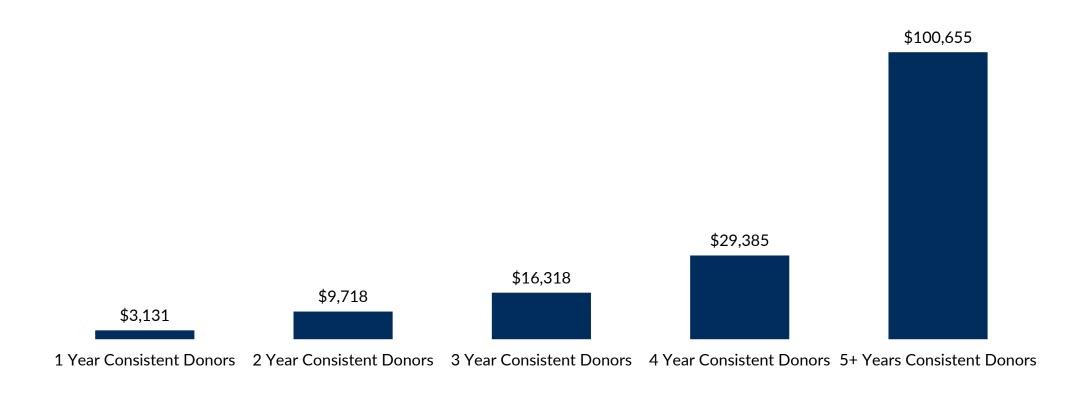

|
| 3,599                          | \$1,487         | 45%               | \$5,178,773                            |
| 1,578                          | \$2,608         | 70%               | \$1,559,606                            |
| 1,033                          | \$3,247         | 76%               | \$1,940,019                            |
| 5,478                          | \$7,721         | 88%               | \$5,204,271                            |
| 22,567                         | \$3,106         | 52%               | \$25,013,219                           |

### Cost of Not Retaining Donors Last Year



### Average Gift by Donor Consistency



■ Last 4 Years



## Retention Rate by Donor Consistency



■ Last 4 Years



### Alumni Lifetime Value by Maximum Donor Consistency