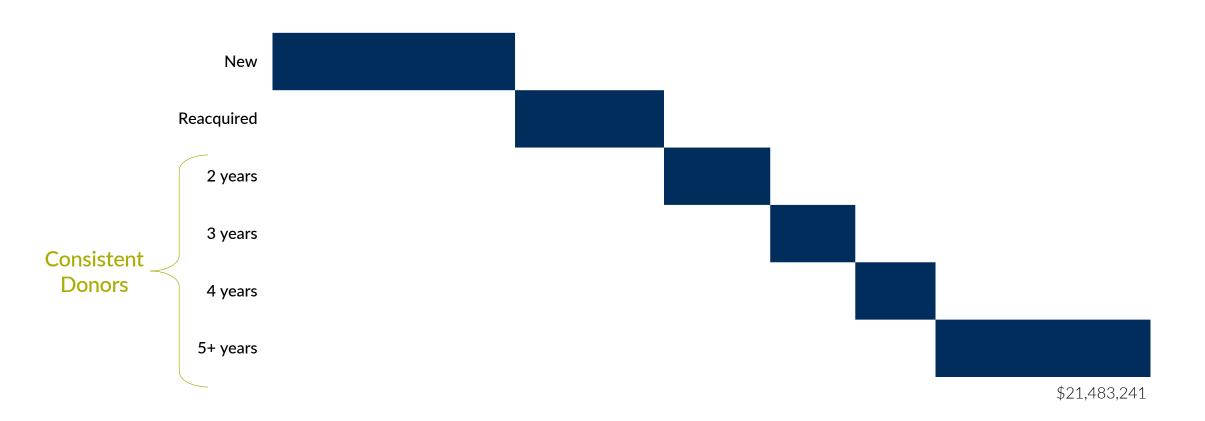

# Donor Breakdown by Giving Consistency

| Renewed Donor<br>Consistency | Number of Donors | Average<br>Gift | Retention<br>Rate | Annual Cost of Not<br>Retaining Donors |
|------------------------------|------------------|-----------------|-------------------|----------------------------------------|
| New                          | 4,152            | \$822           | 18%               | \$5,936,479                            |
| Reacquired                   | 3,353            | \$2,690         | 38%               | \$3,644,106                            |
| 2 years                      | 2,612            | \$1,742         | 52%               | \$2,598,367                            |
| 3 years                      | 1,745            | \$2,056         | 65%               | \$2,082,482                            |
| 4 years                      | 1,074            | \$3,364         | 72%               | \$1,961,804                            |
| 5+ years                     | 5,776            | \$6,583         | 86%               | \$5,260,004                            |
| Overall                      | 18,712           | \$3,324         | 55%               | \$21,483,241                           |

### Cost of Not Retaining Donors Last Year