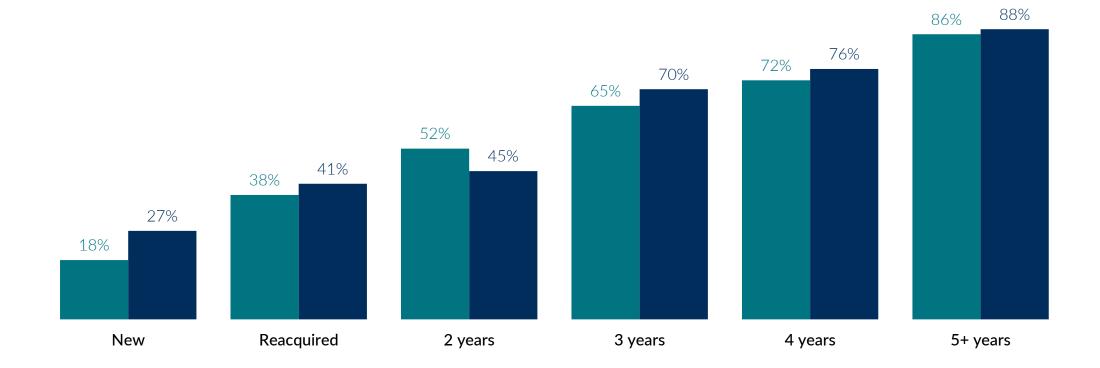

| 41%               | \$2,982,592                            |
| 3,599                          | \$1,487         | 45%               | \$5,178,773                            |
| 1,578                          | \$2,608         | 70%               | \$1,559,606                            |
| 1,033                          | \$3,247         | 76%               | \$1,940,019                            |
| 5,478                          | \$7,721         | 88%               | \$5,204,271                            |
| 22,567                         | \$3,106         | 52%               | \$25,013,219                           |

### Cost of Not Retaining Donors Last Year



### Average Gift by Donor Consistency



■ Last 4 Years



## Retention Rate by Donor Consistency



■ Last 4 Years



### Alumni Lifetime Value by Maximum Donor Consistency