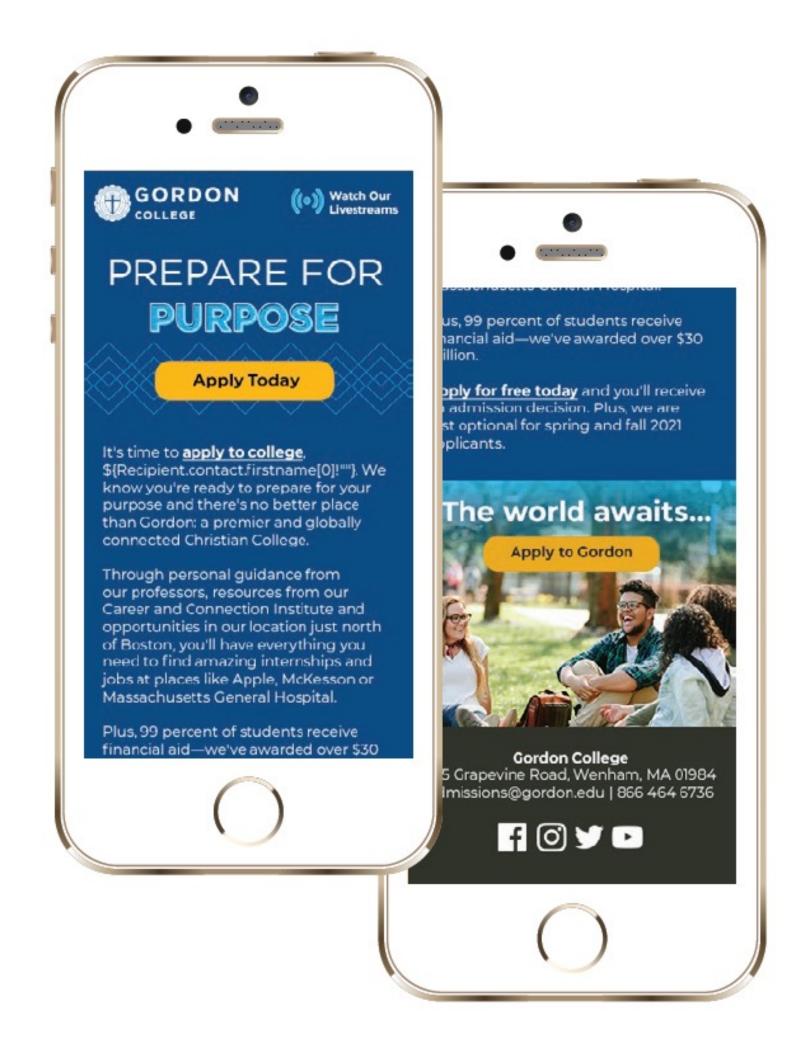

#### Client: Gordon College Entry Title: Total Recruitment Package

Creative Lead: December Lambeth Writers: Sara Brace, Justin Milligan

Designer: Kristin Linnell