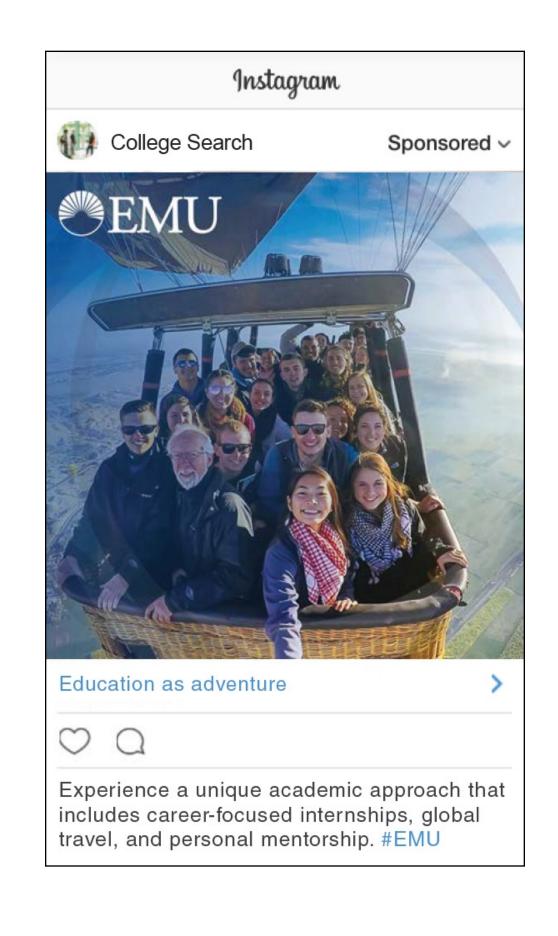

#### Client: Eastern Mennonite University Entry: "Together" Recruitment Package

Creative Lead: Matthew Barnes

Writer: Chad Cooper

Designer: Breanna Stephenson