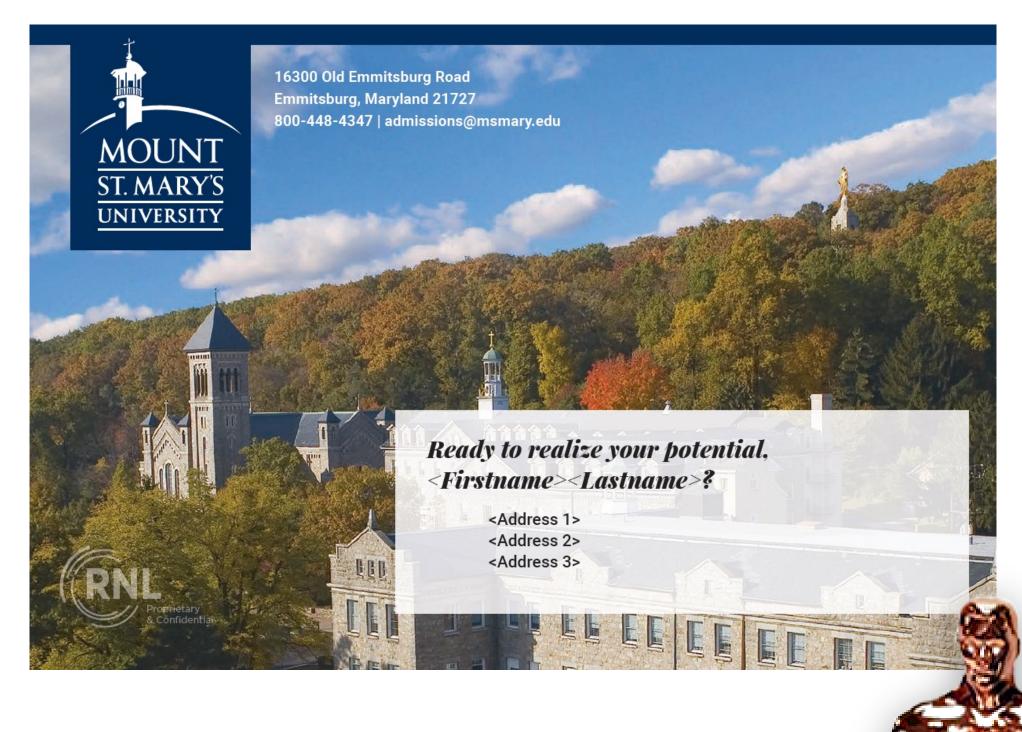

#### Client: Mount St. Mary's University Entry: "Live Significantly" Direct Mail

Creative Lead: Steve Maxfield

Writer: Chad Cooper

Designer: Rebecca Benedict

Bronze 2021

EduADAWARDS