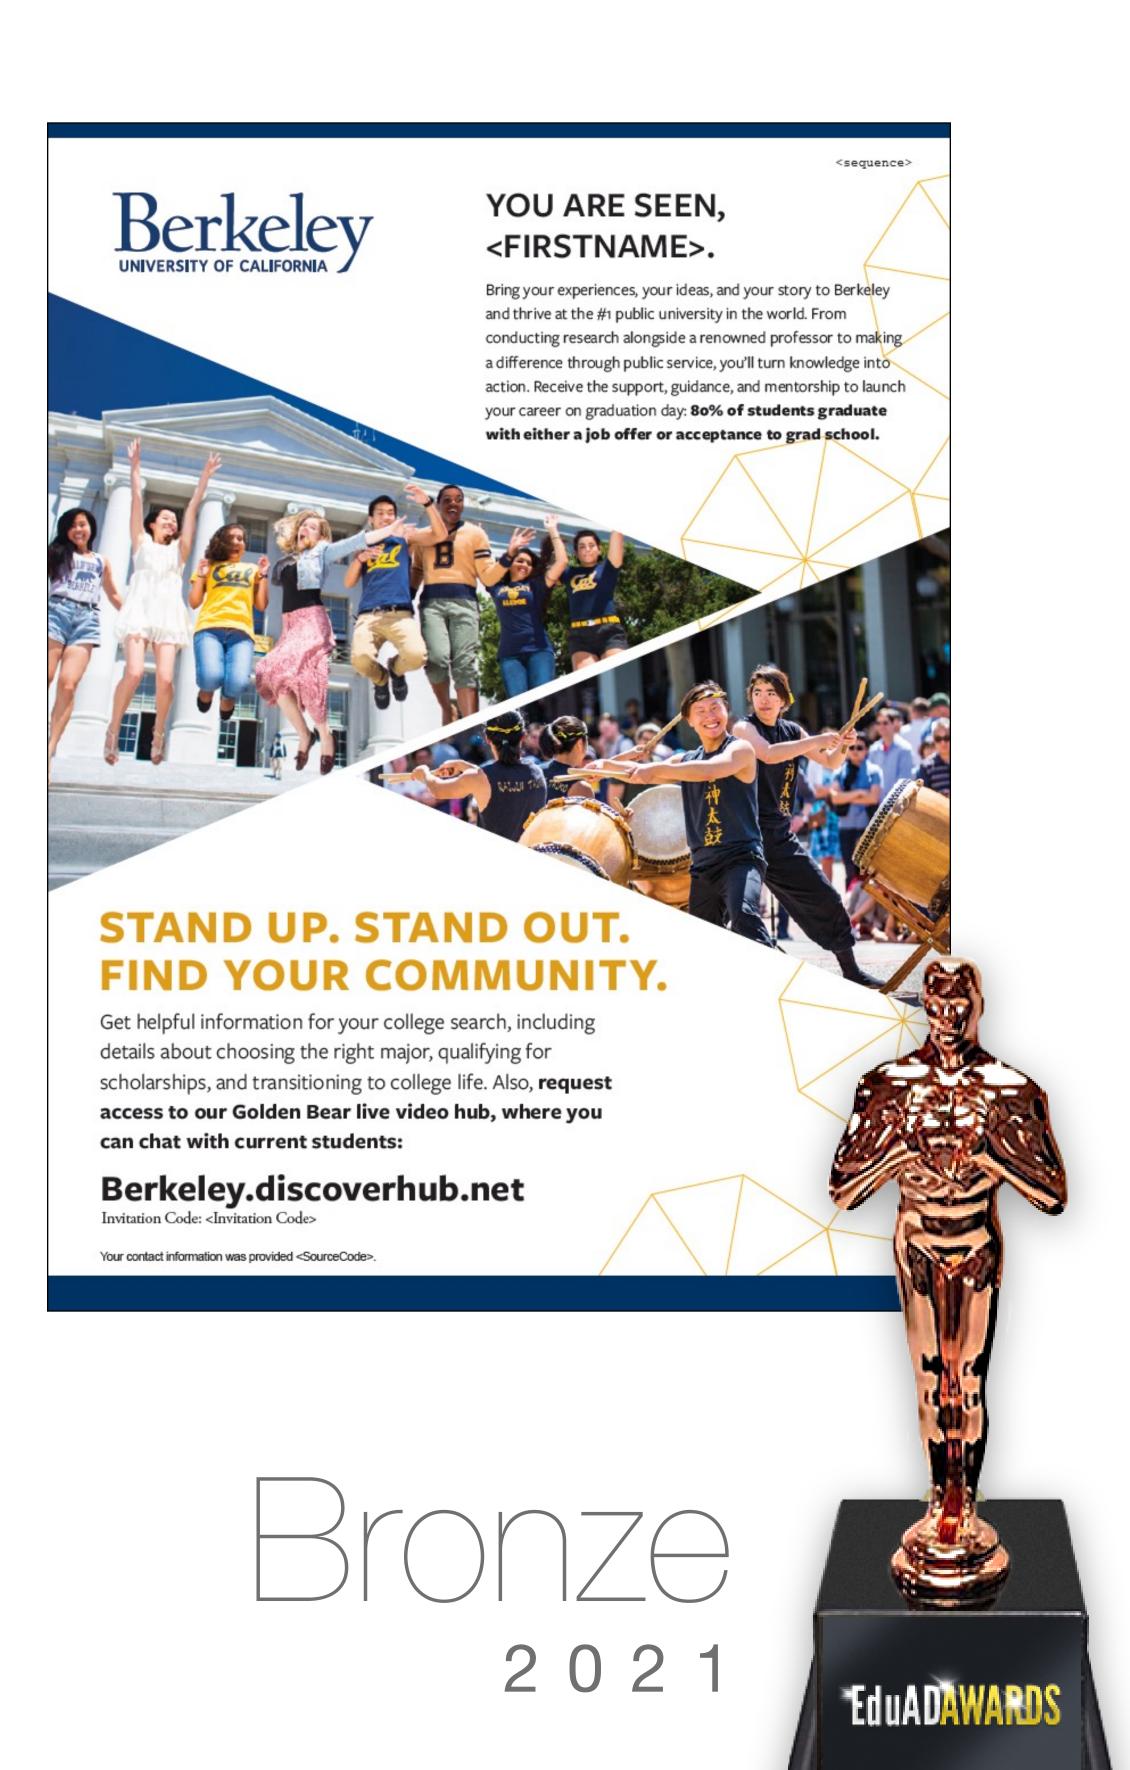

# Client: University of California, Berkeley Entry: "Discover Yourself" Direct Mail

Creative Lead: Justin Milligan

Writer: Chad Cooper

Designer: Mike Hunstad

Client: Austin College

Entry: Calendar Year End Holiday Card