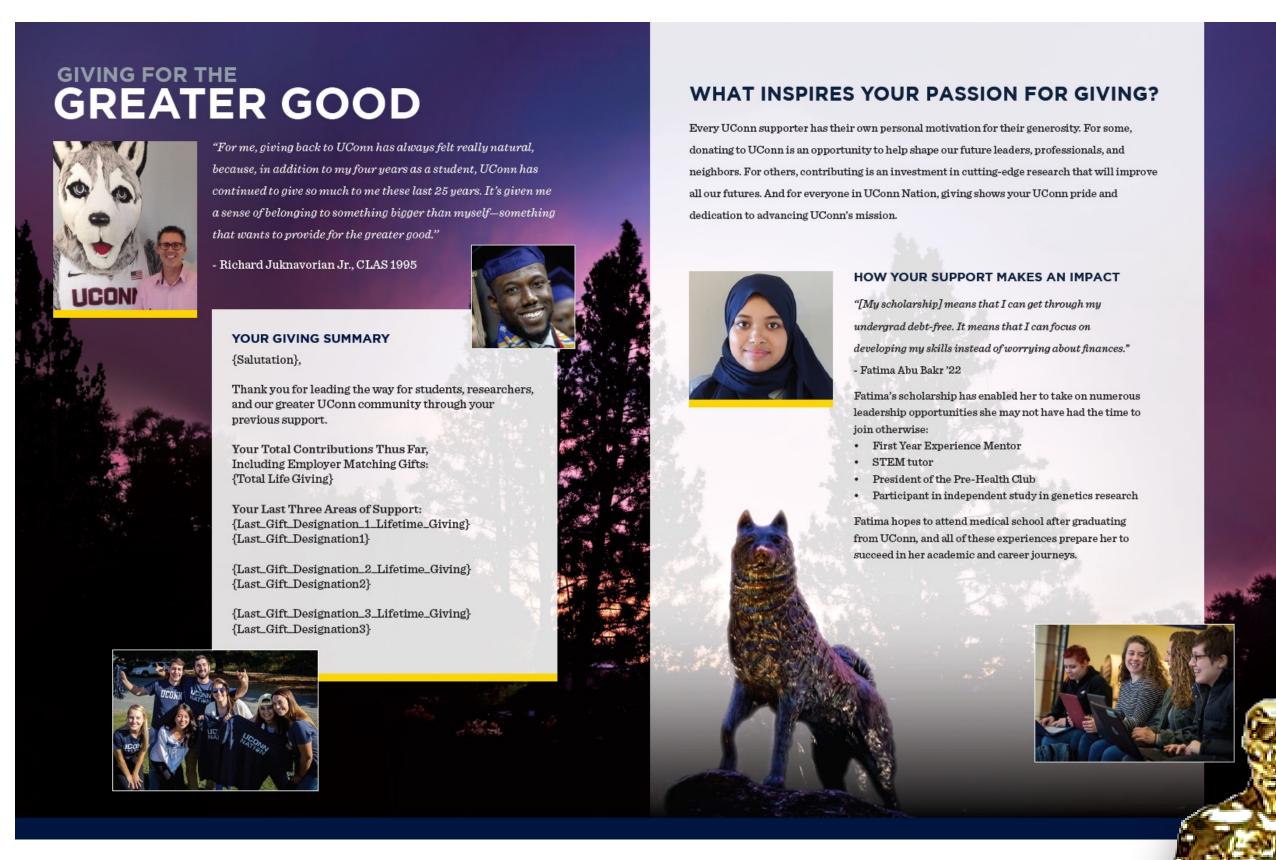

#### Client: University of Connecticut Foundation Entry: Prospectus Campaign

Creative Lead, Copy: Amber Hoy

Creative Lead, Design: December Lambeth

Writer: Meredi Wagner-Hoehn

Designers: Mike Hunstad, Shannon Blazek