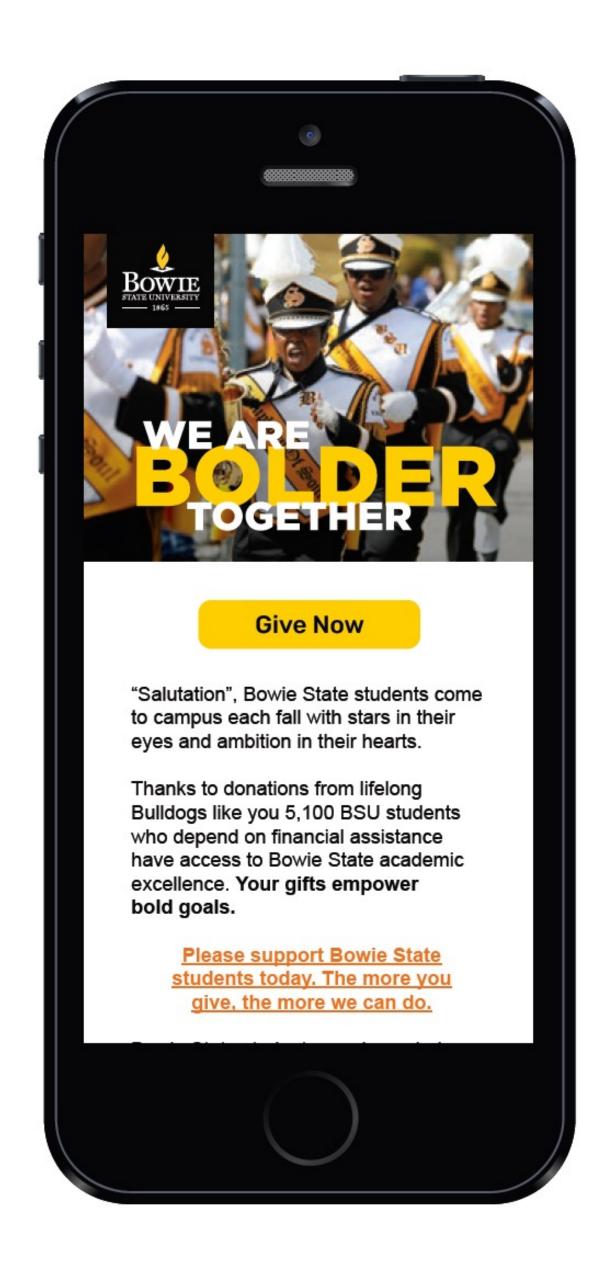

## Client: Bowie State University Entry: Fall Appeal Email Solicitation

Creative Lead: Cameron B. Mueller

Writer: Billie R. Barker

Designer: Andrea Castek

2 0 2 1