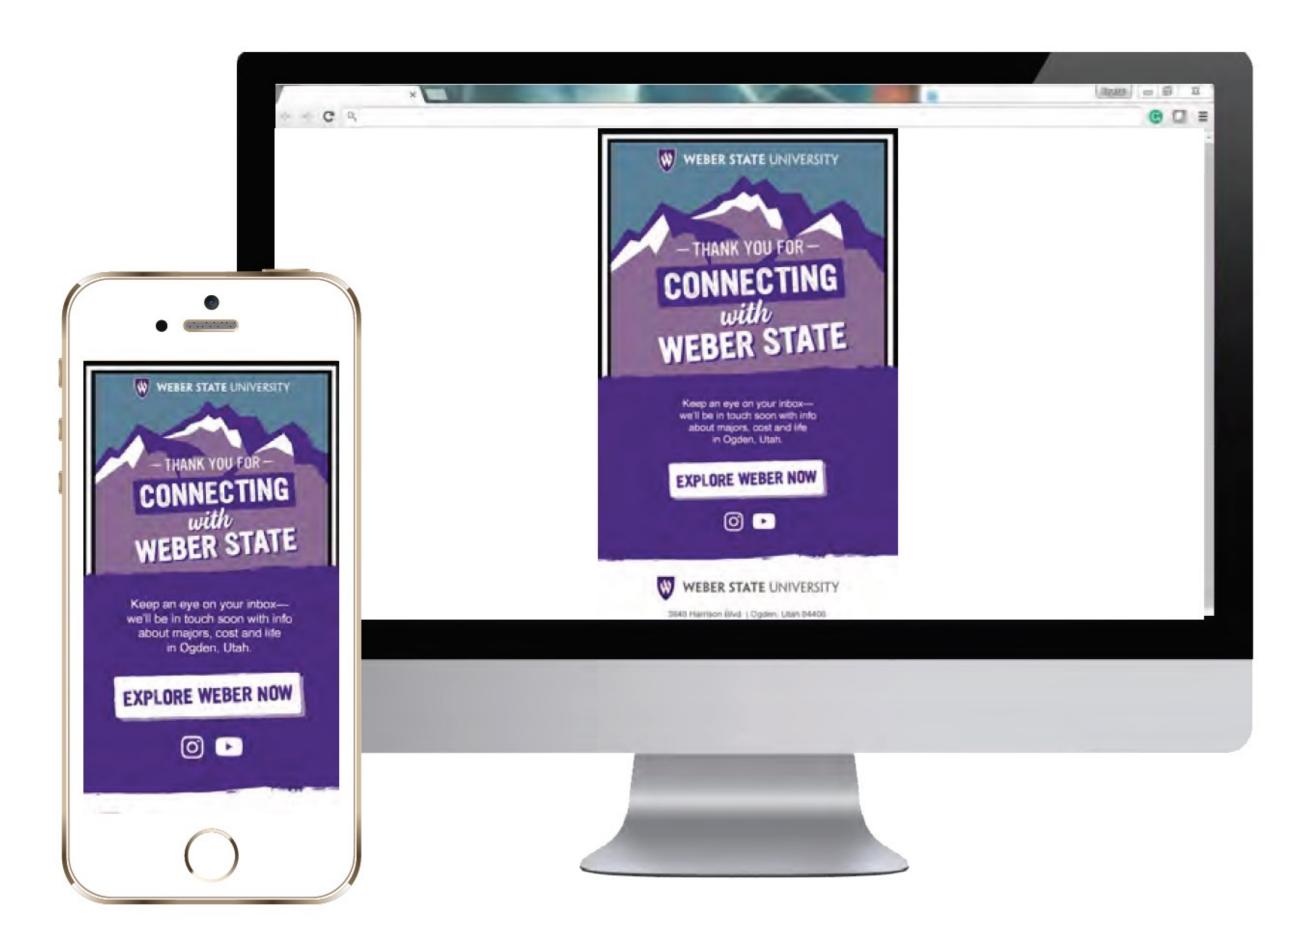

Client: Weber State University
Entry: Total Recruitment Package

Creative Lead: Steve Maxfield

Writer: Chad Cooper

Designer: Alex Toszegi

Client: Austin College

Entry: "Roos" Direct Mailer

Creative Lead: Justin Milligan