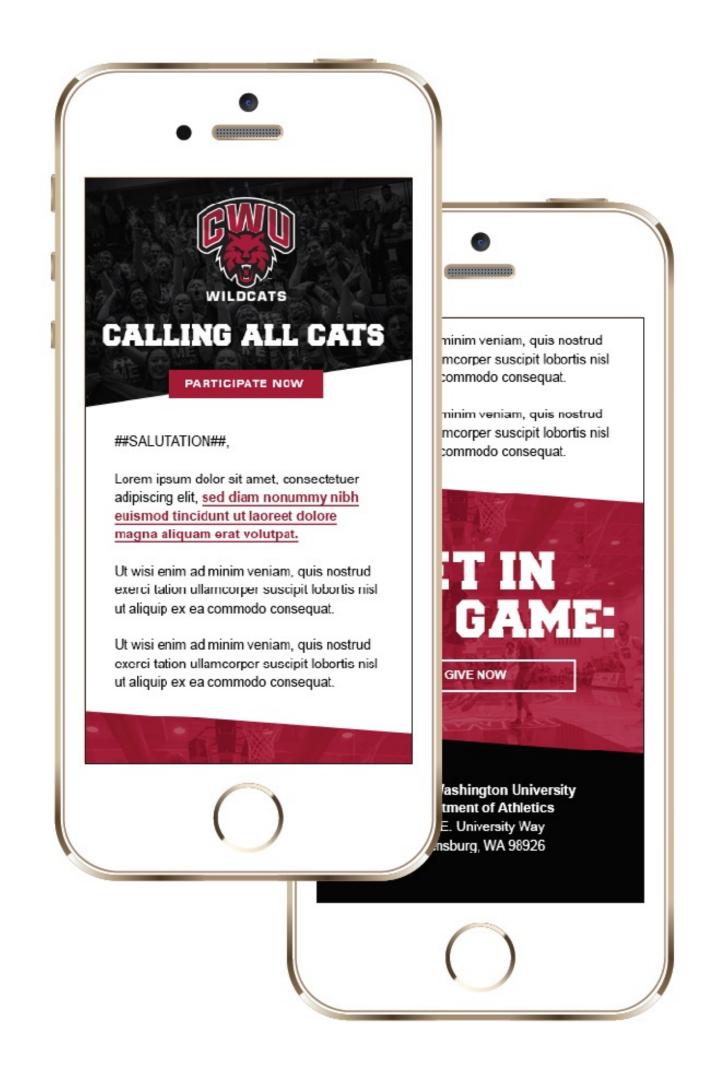

#### Client: Central Washington University Foundation Entry: Alumni Challenge Campaign

Creative Lead: Amber Hoy

Writer: Jordan Ludwig

Designer: Alex Toszegi

2021