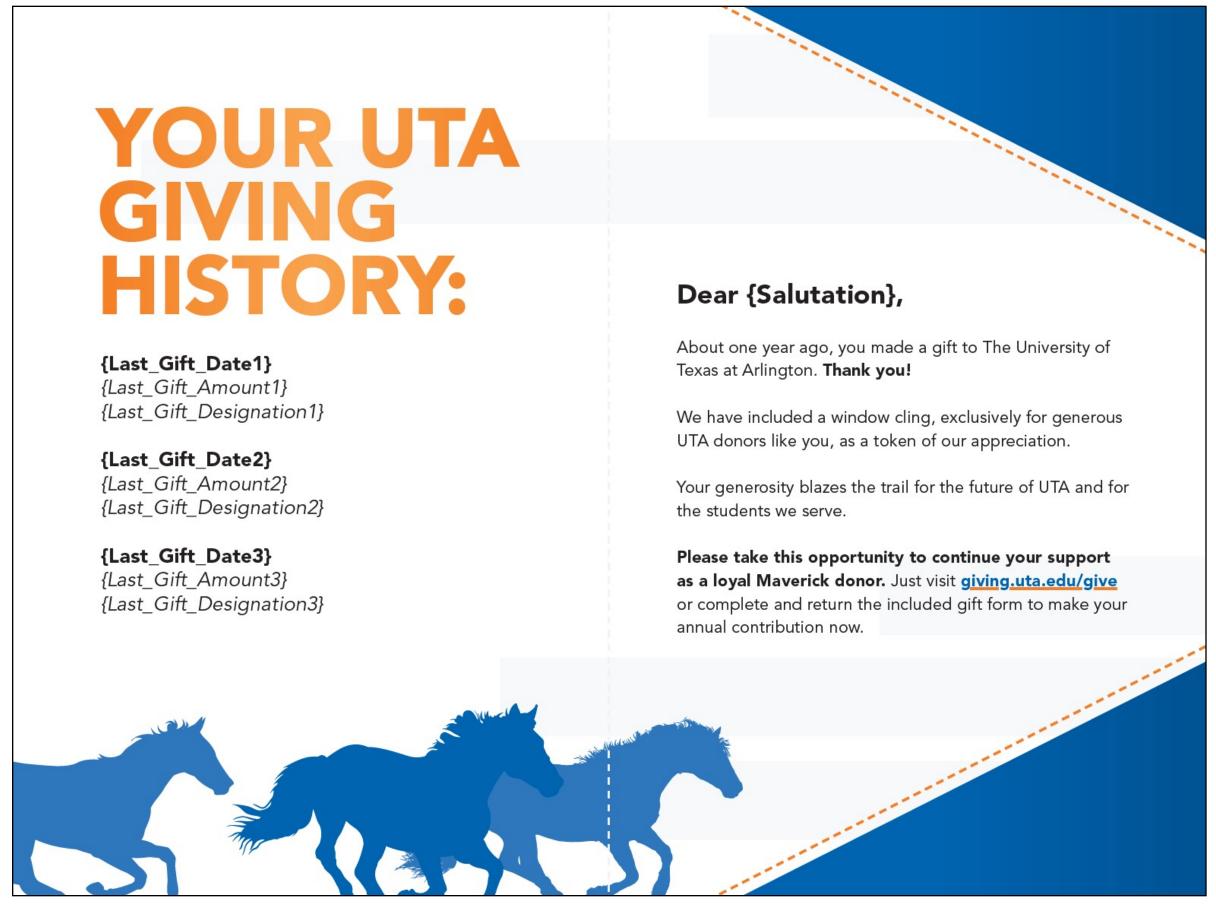

#### Client: The University of Texas at Arlington Entry: Giving Anniversary Appeal Card

Creative Lead: Rachel Weeks

Writer: Melissa Johansen

Designer: Rebecca Benedict