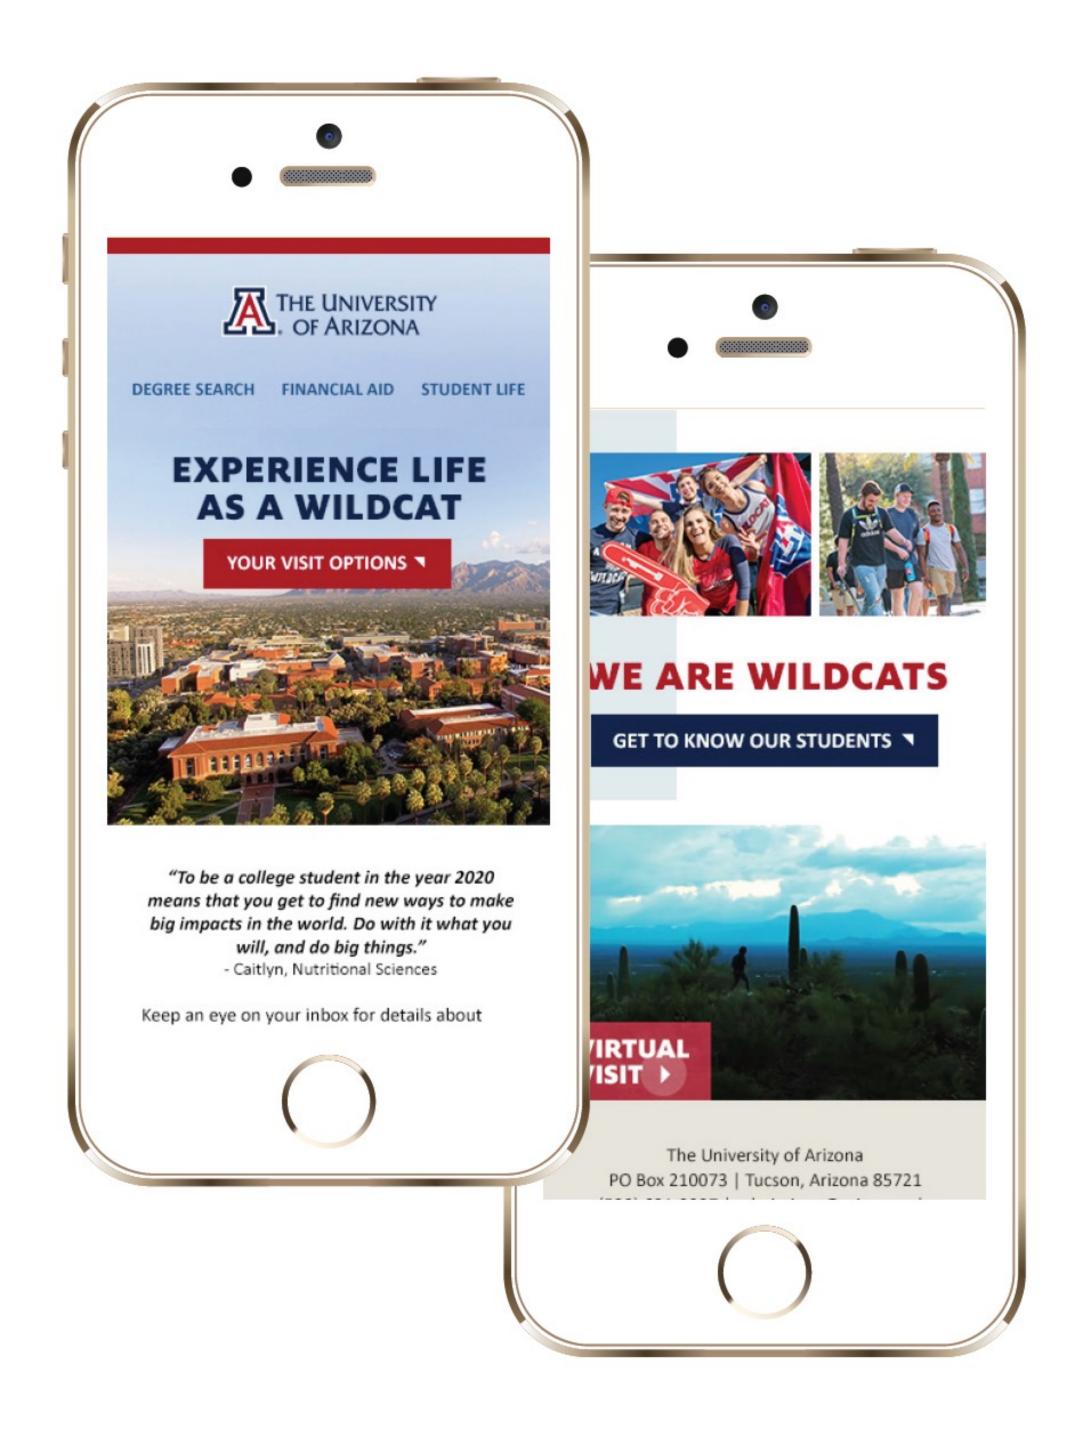

Writer: James R. Heggen

Designer: Isabelle Edwards

2021

Client: University of Arizona Entry: "Wildcats" Email Campaign

Creative Lead: Bethany Chatterton

Writer: Chad Cooper

Designer: Bethany Chatterton

Color
2 0 2 1