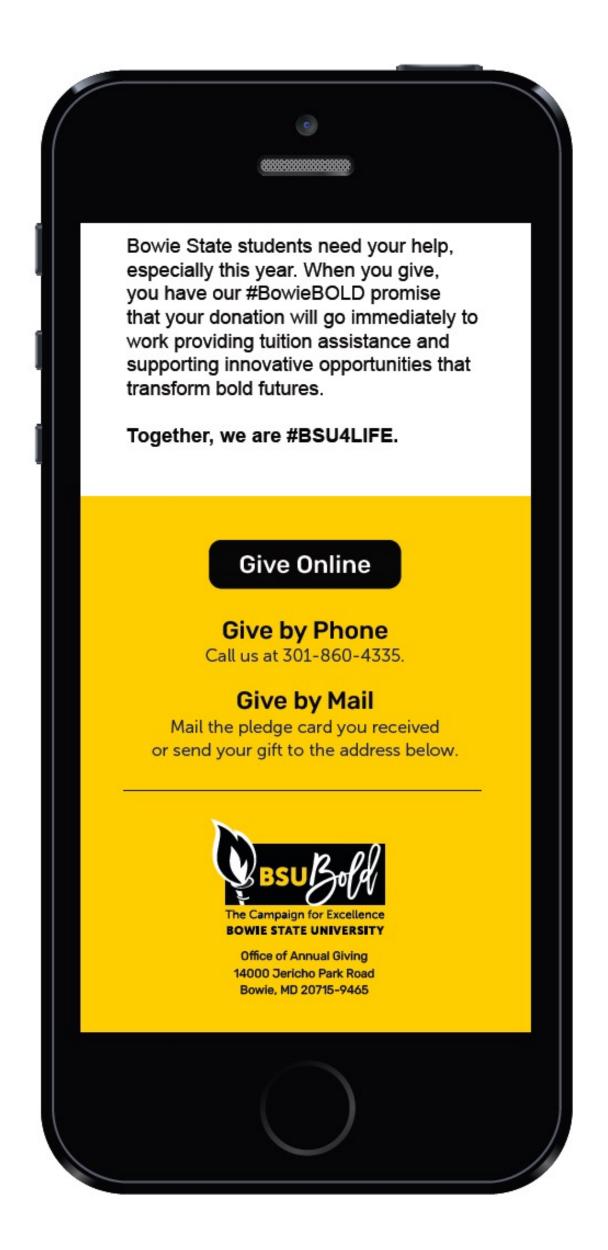

## Client: Bowie State University Entry: Fall Appeal Email Solicitation

Creative Lead: Cameron B. Mueller

Writer: Billie R. Barker

Designer: Andrea Castek

2 0 2 1