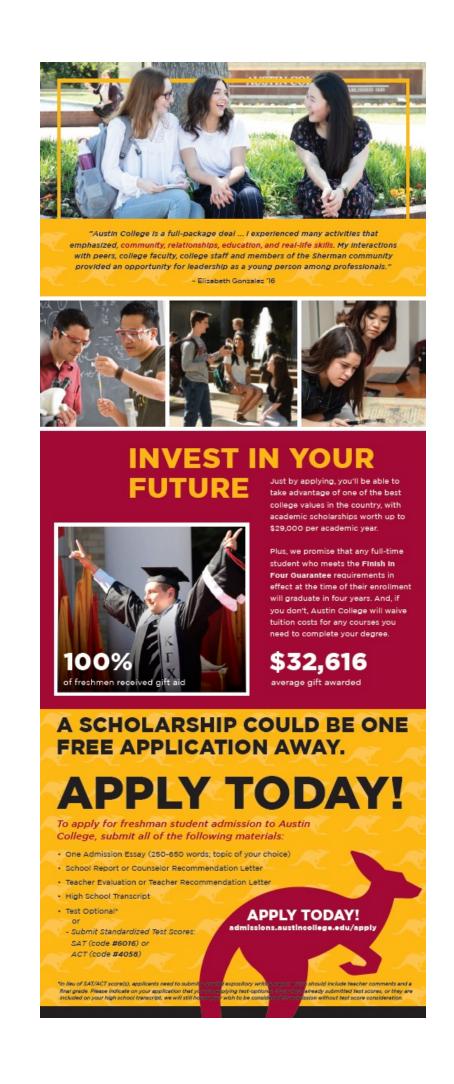

# Client: University of California, Berkeley Entry: "Discover Yourself" Direct Mail

Creative Lead: Justin Milligan

Writer: Chad Cooper

Designer: Mike Hunstad

Client: Austin College

Entry: Calendar Year End Holiday Card

Client: Weber State University
Entry: Total Recruitment Package

Creative Lead: Steve Maxfield

Writer: Chad Cooper

Designer: Alex Toszegi

Client: Austin College

Entry: "Roos" Direct Mailer

Creative Lead: Justin Milligan

Writer: Sara Brace

Designer: Heidi Schmidt