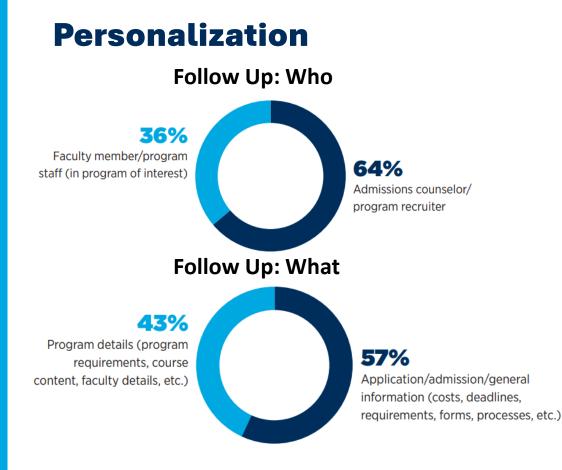

## Personalization, Content, Channels

#### Follow Up: How

#### Follow Up: How Often