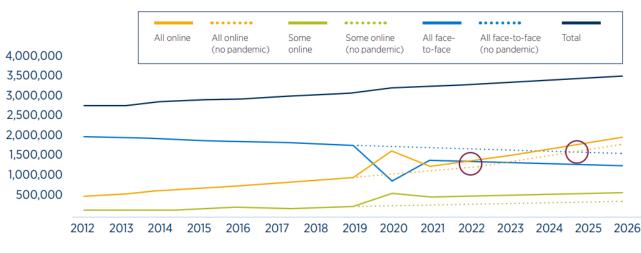

## **2** Fully online (and to a lesser extent partially online) expansion is driving graduate enrollment growth

#### Figure B: Graduate fall enrollment by format, projected to 2026 with and without pandemic

Source: RNL Analysis of IPEDS Fall Enrollment data. Retrieved, May, 2023

#### **Online Dominance?**

2025

The number of students choosing to enroll in fully online programs will overtake classroom students no later than 2025.