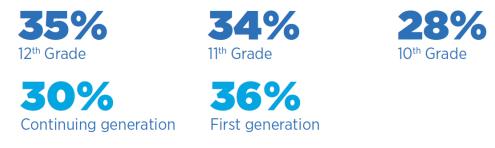

They invited them to ask a question from a live person (via chat).

**Direct mail** 

Students who listed direct mail as a preferred channel for learning about an institution

**31%** 12<sup>th</sup> Grade

30%

Continuing generation

**44%** 11<sup>th</sup> Grade **44%** 

First generation

**Texting** 