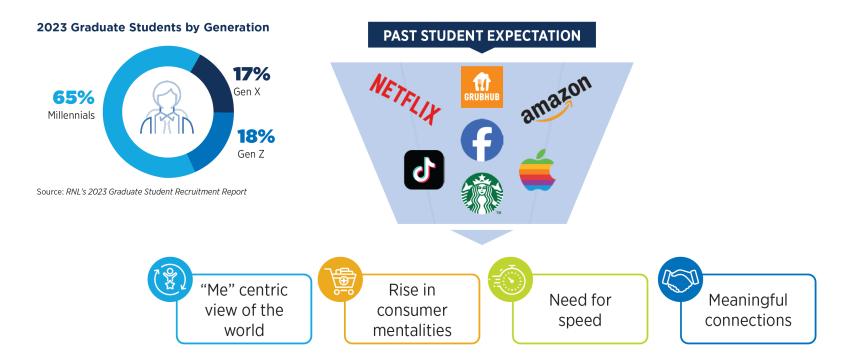

#### Why have student expectations changed?

## Personalization, Content, Channels