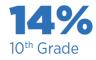

They invited them to ask a question from a live person (via chat).

**Direct mail** 

Students who listed direct mail as a preferred channel for learning about an institution

**31%** 12<sup>th</sup> Grade

30%

Continuing generation

**44%** 11<sup>th</sup> Grade **44%** 

First generation

**Texting** 