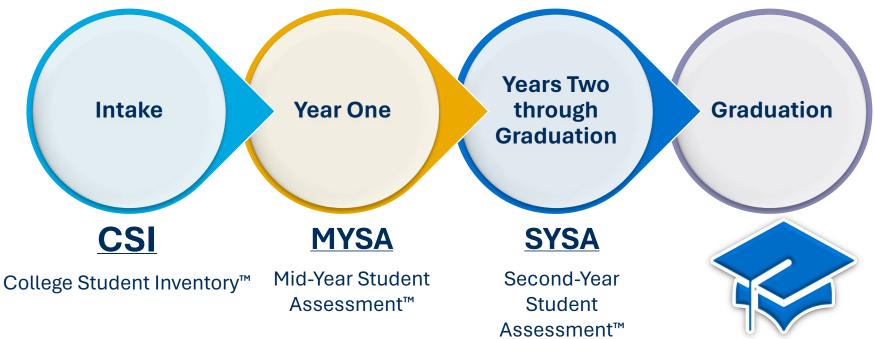

#### Early identification + early intervention to increase student success

# From an enrollment perspective, why assess student motivation?

## To protect your recruitment investment by keeping students enrolled once they arrive

## **RNL Retention Management Surveys**

### Why, What, Who, When, How

| WHY?                                                                              | To proactively understand and address the motivations, needs (academic and non-<br>academic) and receptivity to campus supports of your newest students. Informs<br>individual advising, program evaluation and development. The survey results<br>directly impact individual student retention and institutional graduate rates. Clients<br>report, on average, a 2-3% increase in retention.                                            |
|-----------------------------------------------------------------------------------|-------------------------------------------------------------------------------------------------------------------------------------------------------------------------------------------------------------------------------------------------------------------------------------------------------------------------------------------------------------------------------------------------------------------------------------------|
| WHAT?                                                                             | <ul> <li>The RNL Retention Management Surveys (RMS):</li> <li>College Student Inventory (incoming undergraduate, graduate, transfer, adult and online students at four-year and two-year institutions)</li> <li>Mid-Year Student Assessment (CSI post-assessment; re-assess students at the mid-point of their first year)</li> <li>Second-Year Student Assessment (undergraduate students entering their 2<sup>nd</sup> year)</li> </ul> |
| WHO?                                                                              | Incoming student population(s), with the ability to view the data for subpopulations.                                                                                                                                                                                                                                                                                                                                                     |
| WHEN? Fall and spring (if applicable) semesters; recommended to gather data annua |                                                                                                                                                                                                                                                                                                                                                                                                                                           |
| HOW?                                                                              | Online administrations through RNL's system; Admissions checklist, Orientation, First<br>Year Experience, and Email invitations; Typical response rates are 80%.                                                                                                                                                                                                                                                                          |
|                                                                                   |                                                                                                                                                                                                                                                                                                                                                                                                                                           |