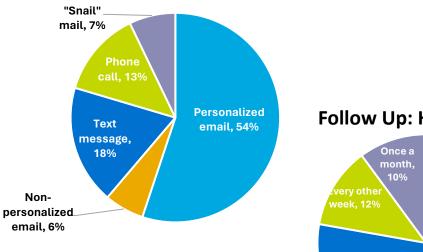

e programs will overtake classroom students no later than 2025.



## Understanding Your Audience

#### Understanding the needs of today's students

#### The data are clear—students and parents need to be engaged

- **79**—average number of times a student unlocks their phone each day
- **98%** of students consider financial aid and scholarship as somewhat or very important in enrollment decision
- **70%** of students bypass direct marketing and search on their own
- **99%** of parents say they are involved in the search process



#### Top channels

- Website
- Email
- Video
- Social Media
- Text

#### Top desired content

- Academic programs
- Cost/Aid
- What the community is like

#### Why have student expectations changed?



## Personalization, Content, Channels

#### Follow Up: How



#### Follow Up: How Often



## **How to Win**

Create communications flows that engage prospects with relevant content in multiple channels

**Importance of Personalized Communication** 



| PERSONALIZE THEIR<br>RESPONSE?                                                 | 1   | 2   | 3   | 4                 | 5   | 6   |
|--------------------------------------------------------------------------------|-----|-----|-----|-------------------|-----|-----|
| Use my first name in emails/texts                                              | 51% | 18% | 13% | 9%                | 6%  | 3%  |
| Send me information specific to my program of interest                         | 26% | 30% | 26% | 9%                | 6%  | 3%  |
| Appear to know me and my situation when I make contact