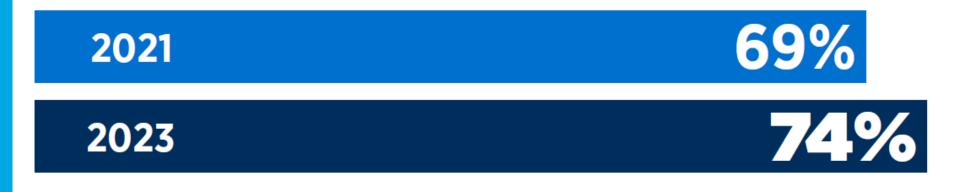

#### Channels

| PLATFORM  | 2021 | 2023 |
|-----------|------|------|
| Instagram | 70%  | 81%  |
| YouTube   | 62%  | 80%  |
| TikTok    | 41%  | 74%  |
| Snapchat  | 74%  | 65%  |
| Twitter   | 27%  | 38%  |
| Facebook  | 35%  | 37%  |
| Pinterest | 21%  | 34%  |
| Discord   | 12%  | 33%  |
| Reddit    | 10%  | 17%  |
| BeReal    | n/a  | 14%  |
| LinkedIn  | 10%  | 4%   |
| Vimeo     | 2%   | 2%   |