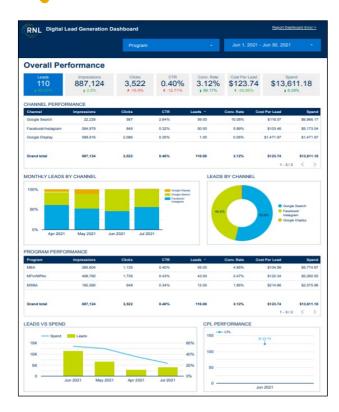

## Data-Driven Prescriptive Action: Enhanced Analytics

Modeling Inquiry, Applicant, Admit (Example)

**Action:** Intensify marketing outreach for the students most likely to apply and those highly engaged.

**Action:** Optimize channel mix and test new strategies to drive engagement.

Analytics drives strategy and content for all audiences