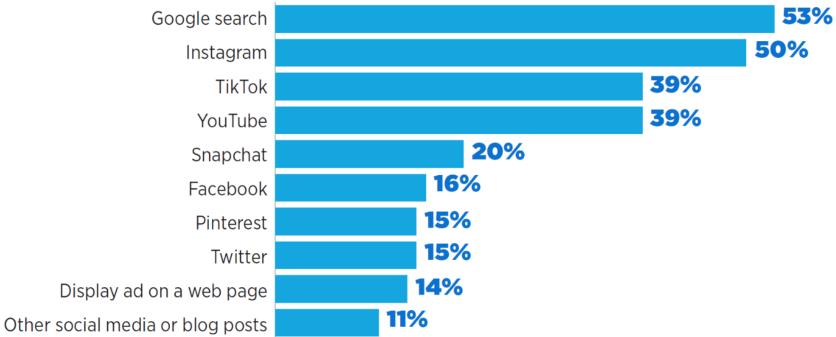

actics and blend digital and traditional.

#### Content

**How Many Programs** 



## **How to Win**

Make the case for YOUR program in comparison with your competitors (which ARE local).

Source: 2023 Graduate Student Recruitment Report, RNL

#### Channels

| PLATFORM  | 2021 | 2023 |
|-----------|------|------|
| Instagram | 70%  | 81%  |
| YouTube   | 62%  | 80%  |
| TikTok    | 41%  | 74%  |
| Snapchat  | 74%  | 65%  |
| Twitter   | 27%  | 38%  |
| Facebook  | 35%  | 37%  |
| Pinterest | 21%  | 34%  |
| Discord   | 12%  | 33%  |
| Reddit    | 10%  | 17%  |
| BeReal    | n/a  | 14%  |
| LinkedIn  | 10%  | 4%   |
| Vimeo     | 2%   | 2%   |



74% of Students Find Social Media Posts Useful





#### **Channel and Content**

#### Where are students clicking on college or university ads?



#### Channels

#### **Personalization with social media**

#### Social media content that would encourage students to follow a campus



#### **Content and Audience**

Did you click on digital ads during search?



| WHY DID/WILL YOU CLICK ON ADS?                                                                     | ALL |
|----------------------------------------------------------------------------------------------------|-----|
| It was for a school I am interested in and the ad reminded me that I needed to take the next step. | 35% |
| I'm aware of this school but didn't know anything about their programs                             | 25% |
| I didn't know about the school and I wanted to learn more                                          | 24% |
| The ad "copy" was intriguing to me a