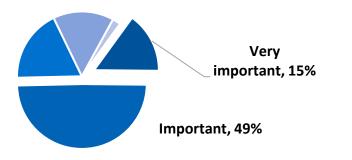

#### The data are clear—students and parents need to be engaged

- **79**—average number of times a student unlocks their phone each day
- **98%** of students consider financial aid and scholarship as somewhat or very important in enrollment decision
- **70%** of students bypass direct marketing and search on their own
- **99%** of parents say they are involved in the search process