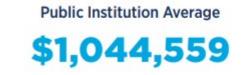

## **Total Marketing Budget for Online Programs**

Private Institution Average **\$1,137,722** 

Successful Institutions Spend between 1% & 3% of their operating budget on Marketing.