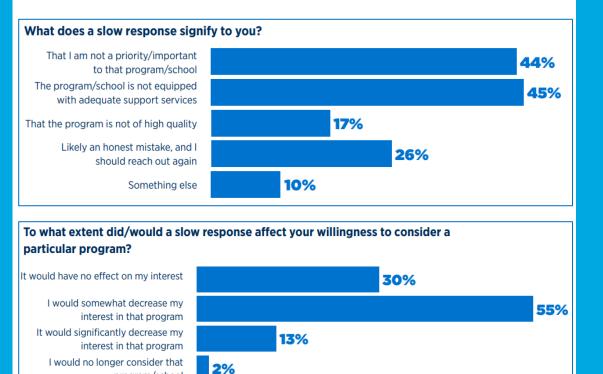

## **How to Win**

Respond quickly – within minutes or hours – or risk losing the student and/or creating a bad "first impression.

## **How to Win**

Ensure that professional recruiters are responding first, and in early follow up contact.

Source: 2023 Graduate Student Recruitment Report, RNL

| TABLE 38: EXPECTED TIME<br>TO RECEIVE NOTIFICATION<br>OF ADMISSION | UNDER-<br>GRADUATE<br>DEGREE | GRADUATE<br>DEGREE |
|--------------------------------------------------------------------|------------------------------|--------------------|
| Within 24 hours                                                    | 11%                          | 15%                |
| 1-3 days                                                           | 34%                          | 29%                |
| 4-7 days                                                           | 30%                          | 27%                |
| 7-14 days                                                          | 18%                          | 19%                |
| 14-21 days                                                         | 5%                           | 7%                 |
| Longer than 21 days                                                | 2%                           | 3%                 |

## **How to Win**

Ensure your admissions notification is as close to one week as possible.