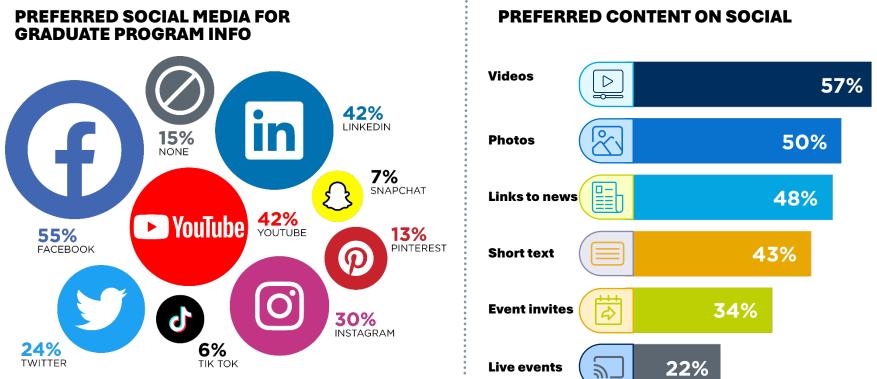

#### **Personalization with social media**

#### Social media content that would encourage students to follow a campus