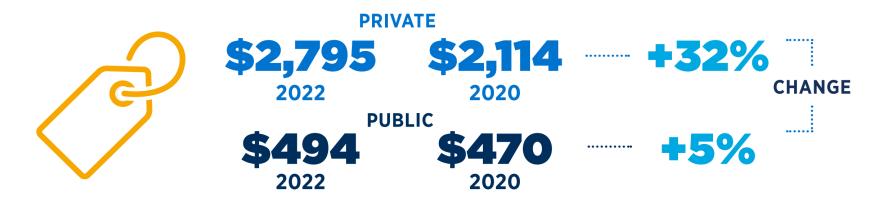

## **Cost to recruit an undergraduate student**

Note: All 2020 results are from the 2020 Cost of Recruiting an Undergraduate Student Report.

## **Cost to recruit a single student**

| COST OF RECRUITING ONE | PRIVATE<br>2022 | PRIVATE<br>2020 | PUBLIC<br>2022 | PUBLIC<br>2020 |
|------------------------|-----------------|-----------------|----------------|----------------|
| Undergraduate student  | \$2,795         | \$2,114         | \$494          | \$470          |
| Transfer student       | \$278           | \$333           | \$109          | \$27           |
| International student  | \$855           | \$585           | <b>\$0</b> *   | \$125          |

\*Because RNL uses the median for cost, the international student amount was \$0 for public institutions that provided data on international student recruitment costs.