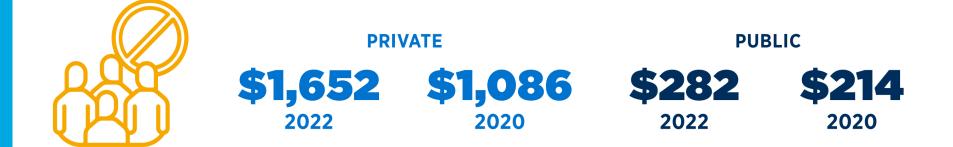

## **Cost to recruit a single student**

| COST OF RECRUITING ONE | PRIVATE<br>2022 | PRIVATE<br>2020 | PUBLIC<br>2022 | PUBLIC<br>2020 |
|------------------------|-----------------|-----------------|----------------|----------------|
| Undergraduate student  | \$2,795         | \$2,114         | \$494          | \$470          |
| Transfer student       | \$278           | \$333           | \$109          | \$27           |
| International student  | \$855           | \$585           | <b>\$0</b> *   | \$125          |

\*Because RNL uses the median for cost, the international student amount was \$0 for public institutions that provided data on international student recruitment costs.