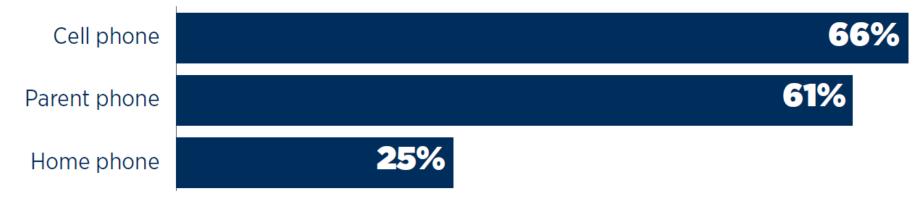

## **How to Win**

The best programs with the best marketing, are stunted by ineffective cultivation and follow up

| INFORMATION                          | ALL RESPONDENTS |
|--------------------------------------|-----------------|
| Email address                        | 75%             |
| Name                                 | 72%             |
| Cell phone                           | 66%             |
| Parent email                         | 63%             |
| Parent phone                         | 61%             |
| Their high school                    | 59%             |
| Mailing address                      | 50%             |
| Programs they are considering        | 50%             |
| Career aspirations                   | 45%             |
| How they learned about the school    | 37%             |
| Preferences for future communication | 33%             |
| Opt-in for text messages             | 25%             |
| Home phone                           | 25%             |
|                                      |                 |

## **How to Win**

Information students are willing to share on a form for personalized content

| TABLE 31: EXPECTED RESPONSE<br>TIMES AFTER FIRST INQUIRY | UNDER-<br>GRADUATE<br>DEGREE | GRADUATE<br>DEGREE |
|----------------------------------------------------------|------------------------------|--------------------|
| Personalized email                                       |                              |                    |
| Immediately                                              | 27%                          | 19%                |
| Within 3 hours                                           | 21%                          | 20%                |
| Within a day                                             | 29%                          | 26%                |
| More than 1 day                                          | 23%                          | 36%                |
| Text message                                             |                              |                    |
| Immediately                                              | 27%                          | 24%                |
| Within 3 hours                                           | 25%                          | 27%                |
| Within a day                                             | 25%                          | 23%                |
| More than 1 day                                          | 23%                          | 27%                |
| Phone call                                               |                              |                    |
| Immediately                                              | 29%                          | 24%                |
| Within 3 hours                                           | 19%                          | 20%                |
| Within a day                                             | 26%                          | 26%                |
| More than 1 day                                          | 26%                          | 31%                |