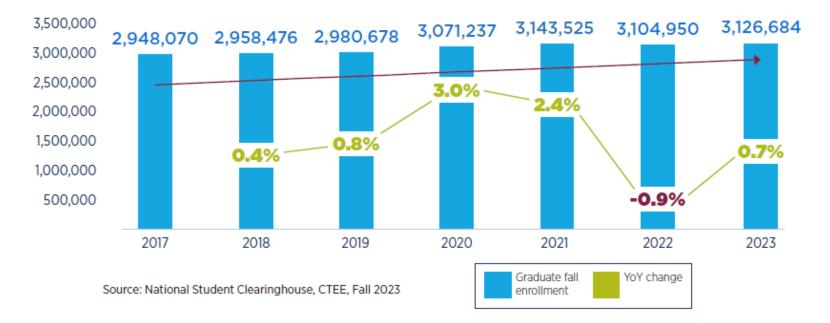

#### The graduate education market is experiencing a "correction" to pre-pandemic incremental rates of growth

#### Figure A: Graduate fall enrollment trends 2017-2023