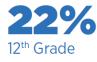

They invited them to ask a question from a live person (via chat).

**Direct mail** 

Students who listed direct mail as a preferred channel for learning about an institution

**31%** 12<sup>th</sup> Grade

30%

Continuing generation

**44%** 11<sup>th</sup> Grade **44%** 

First generation

**Texting** 