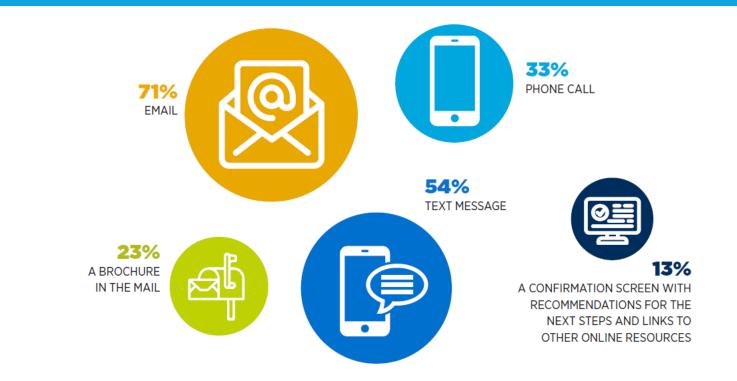

1 day                                          | 23%                          | 27%                |
| Phone call                                               |                              |                    |
| Immediately                                              | 29%                          | 24%                |
| Within 3 hours                                           | 19%                          | 20%                |
| Within a day                                             | 26%                          | 26%                |
| More than 1 day                                          | 26%                          | 31%                |

## **How to Win**

Respond quickly – within minutes or hours – or risk losing the student and/or creating a bad "first impression.





## **How to Win**

Ensure that professional recruiters are responding first, and in early follow up contact.

Source: 2023 Graduate Student Recruitment Report, RNL

| TABLE 38: EXPECTED TIME<br>TO RECEIVE NOTIFICATION<br>OF ADMISSION | UNDER-<br>GRADUATE<br>DEGREE | GRADUATE<br>DEGREE |
|--------------------------------------------------------------------|------------------------------|--------------------|
| Within 24 hours                                                    | 11%                          | 15%                |
| 1-3 days                                                           | 34%                          | 29%                |
| 4-7 days                                                           | 30%                          | 27%                |
| 7-14 days