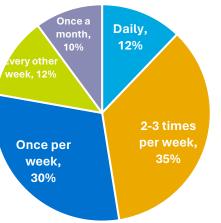

sroom students no later than 2025.



## Understanding Your Audience

#### Understanding the needs of today's students

#### The data are clear—students and parents need to be engaged

- **79**—average number of times a student unlocks their phone each day
- **98%** of students consider financial aid and scholarship as somewhat or very important in enrollment decision
- **70%** of students bypass direct marketing and search on their own
- **99%** of parents say they are involved in the search process



#### Top channels

- Website
- Email
- Video
- Social Media
- Text

#### Top desired content

- Academic programs
- Cost/Aid
- What the community is like

#### Why have student expectations changed?



## Personalization, Content, Channels

#### Follow Up: How



#### Follow Up: How Often



## **How to Win**

Create communications flows that engage prospects with relevant content in multiple channels

**Importance of Personalized Communication** 



| PERSONALIZE THEIR<br>RESPONSE?                                                 | 1   | 2   | 3   | 4                 | 5   | 6   |
|--------------------------------------------------------------------------------|-----|-----|-----|-------------------|-----|-----|
| Use my first name in emails/texts                                              | 51% | 18% | 13% | 9%                | 6%  | 3%  |
| Send me information specific to my program of interest                         | 26% | 30% | 26% | 9%                | 6%  | 3%  |
| Appear to know me and my situation when I make contact                         | 10% | 16% | 20% | <ma