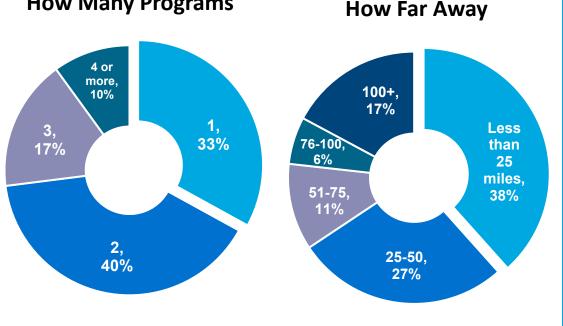

#### Content

**How Many Programs** 

## **How to Win**

Make the case for YOUR program in comparison with your competitors (which ARE local).

Source: 2023 Graduate Student Recruitment Report, RNL