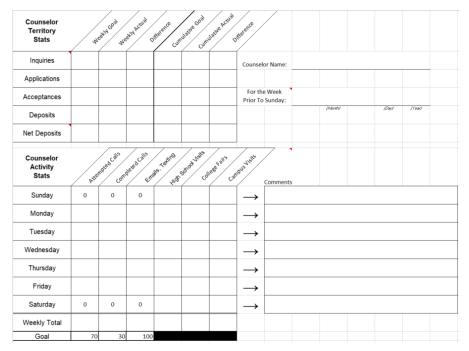

# **Tracking It All**

#### Weekly

| Counselor<br>Territory<br>Stats | W               | zet N Goal Ne | et N Actual | ifference curr | ulative Goal  | Jaine Actual  | Herence                          |          |   |         |  |       |        |  |
|---------------------------------|-----------------|---------------|-------------|----------------|---------------|---------------|----------------------------------|----------|---|---------|--|-------|--------|--|
| Inquiries                       | Counselor Name: |               |             |                |               |               |                                  |          |   |         |  |       |        |  |
| Applications                    |                 |               |             |                |               |               |                                  |          |   |         |  |       |        |  |
| Acceptances                     |                 |               |             |                |               |               | For the Week<br>Prior To Sunday: |          |   |         |  |       |        |  |
| Deposits                        |                 |               |             |                |               |               |                                  |          |   | (Manth) |  | (Day) | (Year) |  |
| Net Deposits                    |                 |               |             |                |               |               |                                  |          |   |         |  |       |        |  |
| Counselor<br>Activity<br>Stats  | Atte            | mored calls   | aleed Calls | als. Toyling   | School Visits | leeeraits Car | NOUS VEID                        | Comments | 5 |         |  |       |        |  |
| Sunday                          | 0               | 0             | 0           |                |               |               | $\rightarrow$                    |          |   |         |  |       |        |  |
| Monday                          |                 |               |             |                |               |               | $\rightarrow$                    |          |   |         |  |       |        |  |
| Tuesday                         |                 |               |             |                |               |               | $\rightarrow$                    |          |   |         |  |       |        |  |
| Wednesday                       |                 |               |             |                |               |               | $\rightarrow$                    |          |   |         |  |       |        |  |
| Thursday                        |                 |               |             |                |               |               | $\rightarrow$                    |          |   |         |  |       |        |  |
| Friday                          |                 |               |             |                |               |               | $\rightarrow$                    |          |   |         |  |       |        |  |
| Saturday                        | 0               | 0             | 0           |                |               |               | $\rightarrow$                    |          |   |         |  |       |        |  |
| Weekly Total                    |                 |               |             |                |               |               |                                  |          |   |         |  |       |        |  |
| Goal                            | 70              | 30            | 100         |                |               |               |                                  |          |   |         |  |       |        |  |