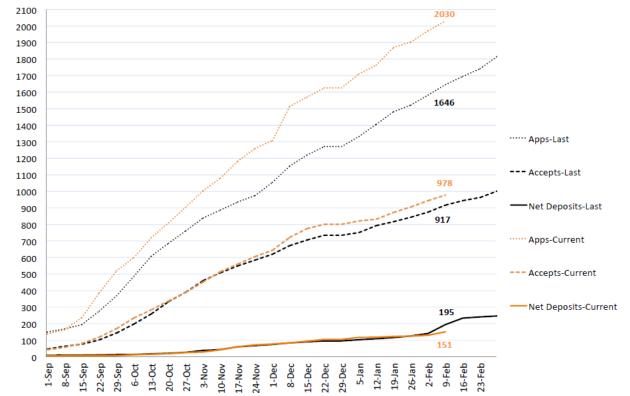

#### Tracking if All Reporting Out to "The Other"

RNL

Traditional Stats: Fall 2014 (current) vs. Fall 2013 (last)

# Tracking it All

#### **Reporting Out to "The Other"**

Keeping It Healthy: A Culture of Discipline (and Care)