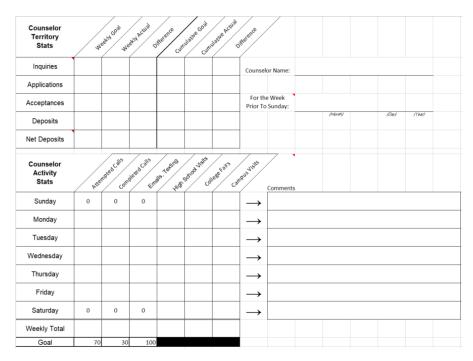

# **Tracking It All**

#### Weekly

| Counselor<br>Territory<br>Stats | W               | zet N Goal Ne | et N Actual | ifference curr | ulative Goal  | Jaine Actual  | Herence                          |          |   |         |  |       |        |  |
|---------------------------------|-----------------|---------------|-------------|----------------|---------------|---------------|----------------------------------|----------|---|---------|--|-------|--------|--|
| Inquiries                       | Counselor Name: |               |             |                |               |               |                                  |          |   |         |  |       |        |  |
| Applications                    |                 |               |             |                |               |               |                                  |          |   |         |  |       |        |  |
| Acceptances                     |                 |               |             |                |               |               | For the Week<br>Prior To Sunday: |          |   |         |  |       |        |  |
| Deposits                        |                 |               |             |                |               |               |                                  |          |   | (Manth) |  | (Day) | (Year) |  |
| Net Deposits                    |                 |               |             |                |               |               |                                  |          |   |         |  |       |        |  |
| Counselor<br>Activity<br>Stats  | Atte            | mored calls   | aleed Calls | als. Toyling   | School Visits | leeeraits Car | NOUS VEID                        | Comments | 5 |         |  |       |        |  |
| Sunday                          | 0               | 0             | 0           |                |               |               | $\rightarrow$                    |          |   |         |  |       |        |  |
| Monday                          |                 |               |             |                |               |               | $\rightarrow$                    |          |   |         |  |       |        |  |
| Tuesday                         |                 |               |             |                |               |               | $\rightarrow$                    |          |   |         |  |       |        |  |
| Wednesday                       |                 |               |             |                |               |               | $\rightarrow$                    |          |   |         |  |       |        |  |
| Thursday                        |                 |               |             |                |               |               | $\rightarrow$                    |          |   |         |  |       |        |  |
| Friday                          |                 |               |             |                |               |               | $\rightarrow$                    |          |   |         |  |       |        |  |
| Saturday                        | 0               | 0             | 0           |                |               |               | $\rightarrow$                    |          |   |         |  |       |        |  |
| Weekly Total                    |                 |               |             |                |               |               |                                  |          |   |         |  |       |        |  |
| Goal                            | 70              | 30            | 100         |                |               |               |                                  |          |   |         |  |       |        |  |