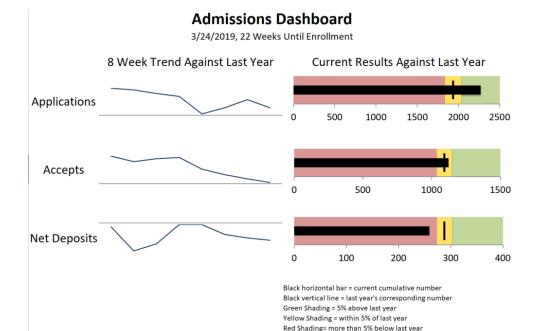

#### Tracking if All Reporting Out to "The Other"

RNL

Traditional Stats: Fall 2014 (current) vs. Fall 2013 (last)

# Tracking it All

#### **Reporting Out to "The Other"**

Keeping It Healthy: A Culture of Discipline (and Care)