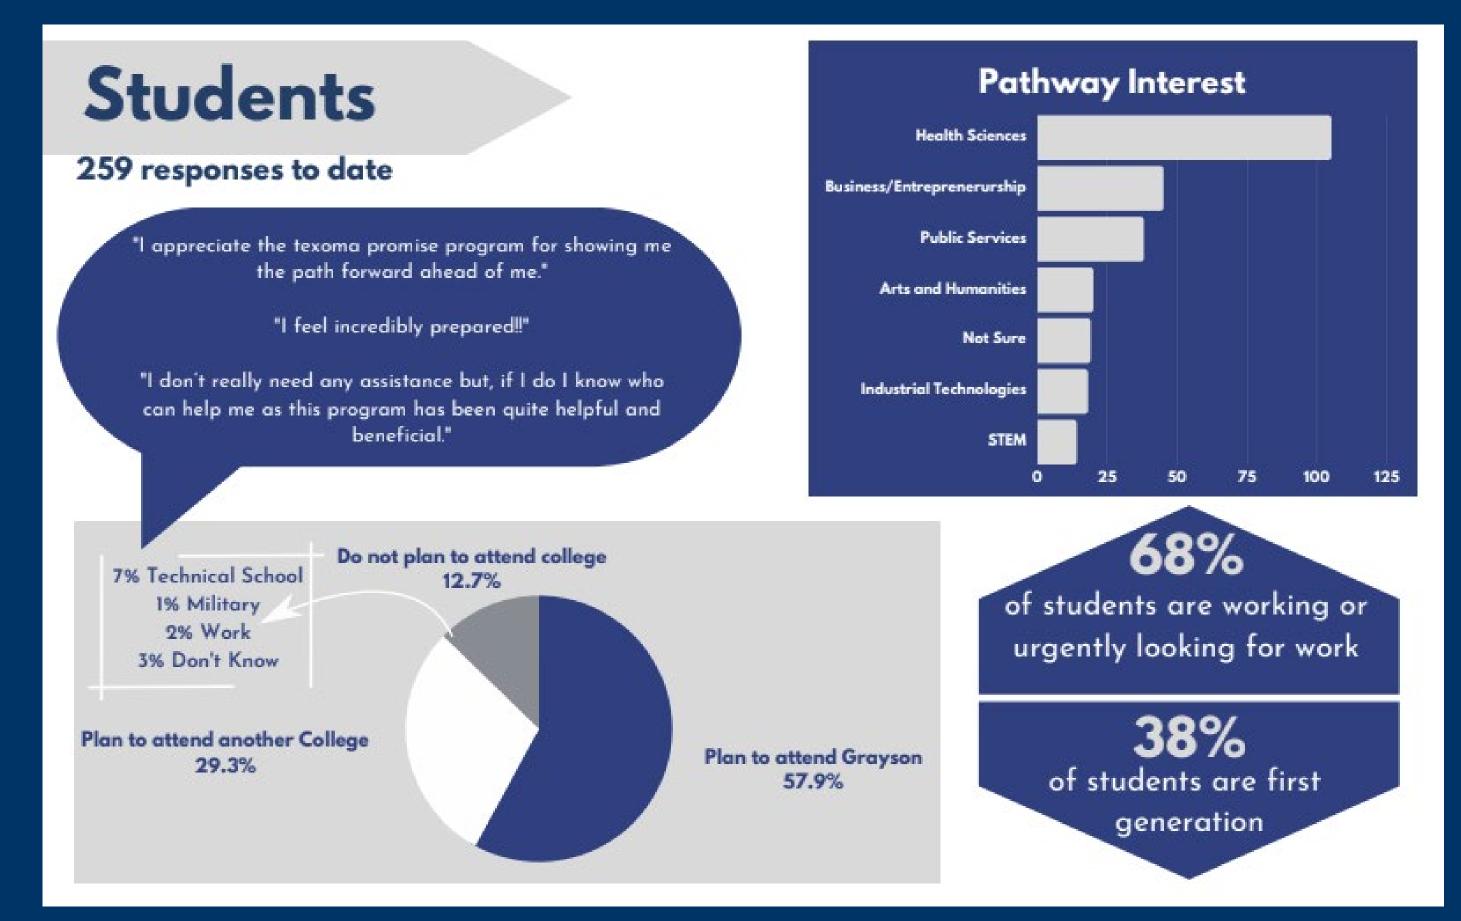

| '22 | '23 |
|--------|-----|-----|
| Summer | 26  | 63  |
| Fall   | 371 | 210 |
| Both   | 25  | 30  |
| Total: | 422 | 303 |

33%

Overall Fall ('21 to '22)YOY increase direct high school to college enrollment at Grayson College

#### Data Celebrations

Closing Gaps





#### Data Celebrations

Financial Aid



27%
Increase
in Pell
awards

#### Survey Celebrations

Survey Feedback



Counselors

93%



believe their campus has a higher college going rate with the support of Texoma Promise ALL counselors want to continue Parent FAFSA nights or implement Parent FAFSA nights



report Texoma Promise benefited students completing the pledge and Grayson application

report Texoma Promise benefited students completing FAFSA and turning in admissions documents

#### Survey Celebrations



#### What's Next



#### Questions? Connect with Us

Dr. Debbie Smarr

Dean of Strategic Enrollment Management and Analytics

smarrd@grayson.edu

903.415.2592

Tiffany Francis
Director of Promise Programs and Enrollment Management
francist@grayson.edu
903.463.8781



@Grayson College

www.grayson.edu