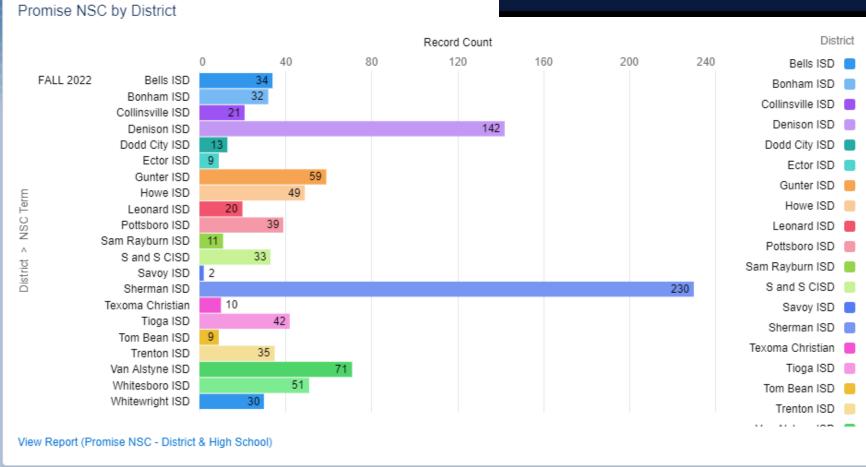

#### 2 Counties

979 square miles of Grayson County approximately 500 square miles of Fannin County

23 High Schools

Each campus ranges from 12 seniors to over 400 seniors

2,004 total Seniors