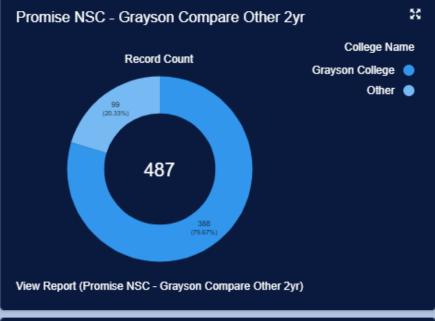

sits

#### Senior Day

- Opening Pep Rally and Games
- Campus Tour
- Lunch and Door prizes





#### Fall Events

Promise Pledge, 100% Acceptance, FAFSA

Pledge form collects data for all future communication



Pledge Requirements:

Graduate A

Apply

FAFSA

Enroll









## Spring Events

- "One and Done" Days
- Collaboration with financial aid and advising



- Turning in admission documents
- FAFSA submission
- Scholarship application
- Enrolling in courses



college bound.





## Communication Strategies



#### Technology Support





- Roster imports from counselors
- Counselor CRM dashboard
- Data points (College application, Financial Aid, Scholarship App)











Promise NSC by Gender

Record Count





50

Gender

Female

Non-Binary

I choose not to respond

Male 🔵

- •











#### Collaboration



Institutional

Student Life

K-12 Partnerships

#### Data Celebrations

**Applications and Enrollment** 

#### HS Seniors Applied to Grayson



#### Enrollment by term

|        | '22 | '23 |
|--------|-----|-----|
| Summer | 26  | 63  |
| Fall   | 371 | 210 |
| Both   | 25  | 30  |
| Total: | 422 | 303 |

33%

Overall Fall ('21 to '22)YOY increase direct high school to college enrollment at Grayson College

#### Data Celebrations

Closing Gaps





#### Data Celebrations

Financial Aid



27%
Increase
in Pell
awards

#### Survey Celebrations

Survey Feedback



Counselors

93%



believe their campus has a higher college going rate with the support of Texoma Promise ALL counselors want to continue Parent FAFSA nights or implement Parent FAFSA nights



repo