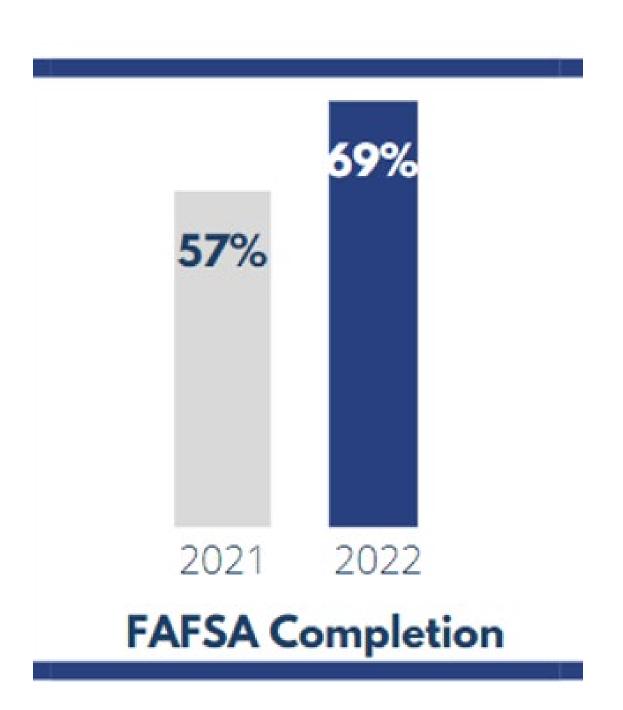

# Technology Support





- Roster imports from counselors
- Counselor CRM dashboard
- Data points (College application, Financial Aid, Scholarship App)











Promise NSC by Gender

Record Count





50

Gender

Female

Non-Binary

I choose not to respond

Male 🔵

- •











#### Collaboration



Institutional

Student Life

K-12 Partnerships

#### Data Celebrations

**Applications and Enrollment** 

#### HS Seniors Applied to Grayson



#### Enrollment by term

|        | '22 | '23 |
|--------|-----|-----|
| Summer | 26  | 63  |
| Fall   | 371 | 210 |
| Both   | 25  | 30  |
| Total: | 422 | 303 |

33%

Overall Fall ('21 to '22)YOY increase direct high school to college enrollment at Grayson College

#### Data Celebrations

Closing Gaps





#### Data Celebrations

Financial Aid



27%
Increase
in Pell
awards

#### Survey Celebrations

Survey Feedback



Counselors

93%



believe their campus has a higher college going rate with the support of Texoma Promise ALL counselors want to continue Parent FAFSA nights or implement Parent FAFSA nights



report Texoma Promise benefited students completing the pledge and Grayson application

report Texoma Promise benefited students completing FAFSA and turning in admissions documents

#### Survey Celebrations



#### What's Next



#### Questions? Connect with Us

Dr. Debbie Smarr

Dean of Strategic Enrollment Management and Analytics

smarrd@grayson.edu

903.415.2592

Tiffany Francis
Director of Promise Programs and Enrollment Management
francist@grayson.edu
903.463.8781



@Grayson College

www.grayson.edu