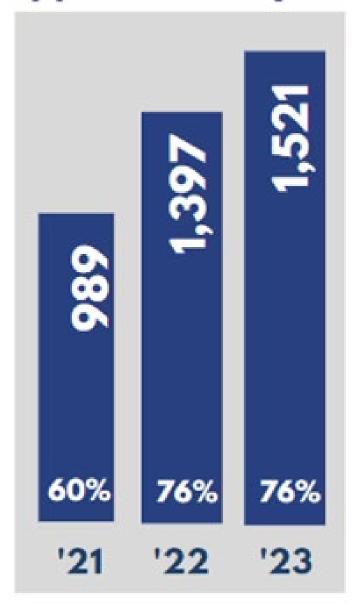

#### Enrollment by term

|        | '22 | '23 |
|--------|-----|-----|
| Summer | 26  | 63  |
| Fall   | 371 | 210 |
| Both   | 25  | 30  |
| Total: | 422 | 303 |

33%

Overall Fall ('21 to '22)YOY increase direct high school to college enrollment at Grayson College