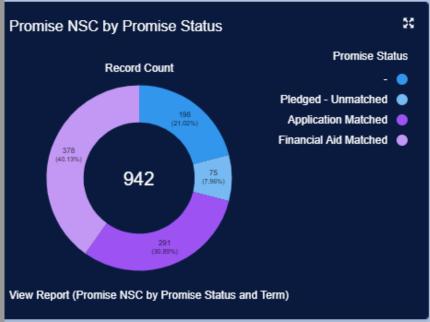

#### Year at a Glance

Senior Day

Fall
Campus
Visits

Spring
Campus
Visits

#### Senior Day

- Opening Pep Rally and Games
- Campus Tour
- Lunch and Door prizes





#### Fall Events

Promise Pledge, 100% Acceptance, FAFSA

Pledge form collects data for all future communication



Pledge Requirements:

Graduate A

Apply

FAFSA

Enroll









## Spring Events

- "One and Done" Days
- Collaboration with financial aid and advising



- Turning in admission documents
- FAFSA submission
- Scholarship application
- Enrolling in courses



college bound.





## Communication Strategies



#### Technology Support





- Roster imports from counselors
- Counselor CRM dashboard
- Data points (College application, Financial Aid, Scholarship App)











Promise NSC by Gender

Record Count





50

Gender

Female

Non-Binary

I choose not to respond

Male 🔵

- •











#### Collaboration



Institutional

Student Life

K-12 Partnerships

#### Data Celebrations

**Applications and Enrollment** 

#### HS Seniors Applied to Grayson



#### Enrollment by term

|        | '22 | '23 |
|--------|-----|-----|
| Summer | 26  | 63  |
| Fall   | 371 | 210 |
| Both   | 25  | 30  |
| Total: | 422 | 303 |

33%

Overall Fall ('21 to '22)YOY increase direct high school to college enrollment at Grayson College

#### Data Celebrations

Closing Gaps





#### Data Celebrations

Financial Aid



27%
Increase
in Pell
awards

#### Survey Celebrations

Survey Feedback



Counselors

93%



believe their campus has a higher college going rate with the support of Texoma Promise ALL counselors want