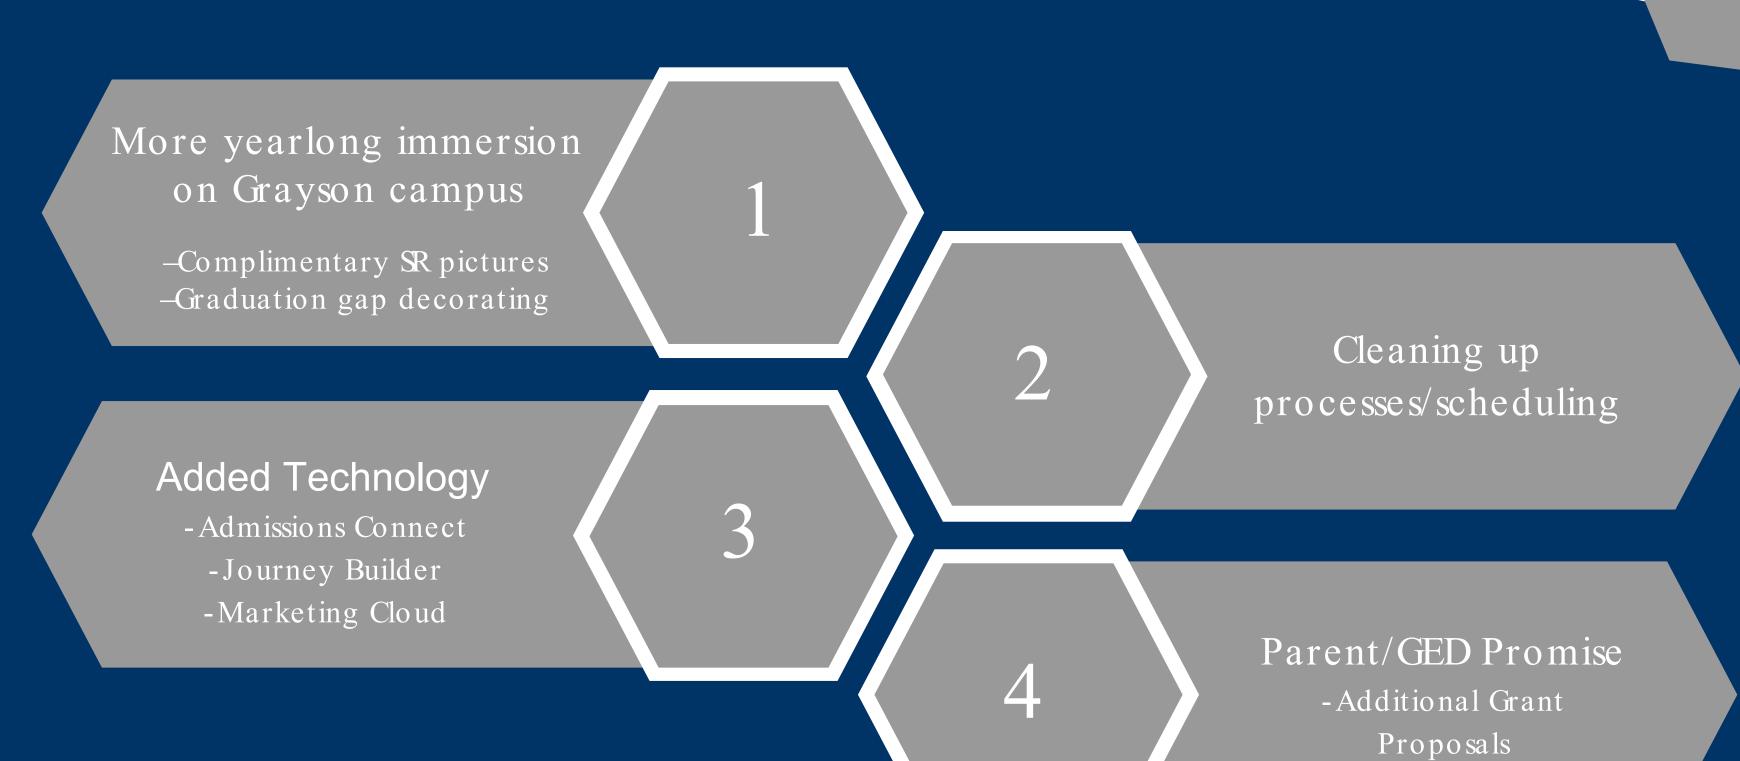

--------|-----|-----|
| Summer | 26  | 63  |
| Fall   | 371 | 210 |
| Both   | 25  | 30  |
| Total: | 422 | 303 |

33%

Overall Fall ('21 to '22)YOY increase direct high school to college enrollment at Grayson College

#### Data Celebrations

Closing Gaps





#### Data Celebrations

Financial Aid



27%
Increase
in Pell
awards

#### Survey Celebrations

Survey Feedback



Counselors

93%



believe their campus has a higher college going rate with the support of Texoma Promise ALL counselors want to continue Parent FAFSA nights or implement Parent FAFSA nights



report Texoma Promise benefited students completing the pledge and Grayson application

report Texoma Promise benefited students completing FAFSA and turning in admissions documents

#### Survey Celebrations



#### What's Next



#### Questions? Connect with Us

Dr. Debbie Smarr

Dean of Strategic Enrollment Management and Analytics

smarrd@grayson.edu

903.415.2592

Tiffany Francis
Director of Promise Programs and Enrollment Management
francist@grayson.edu
903.463.8781



@Grayson College

www.grayson.edu