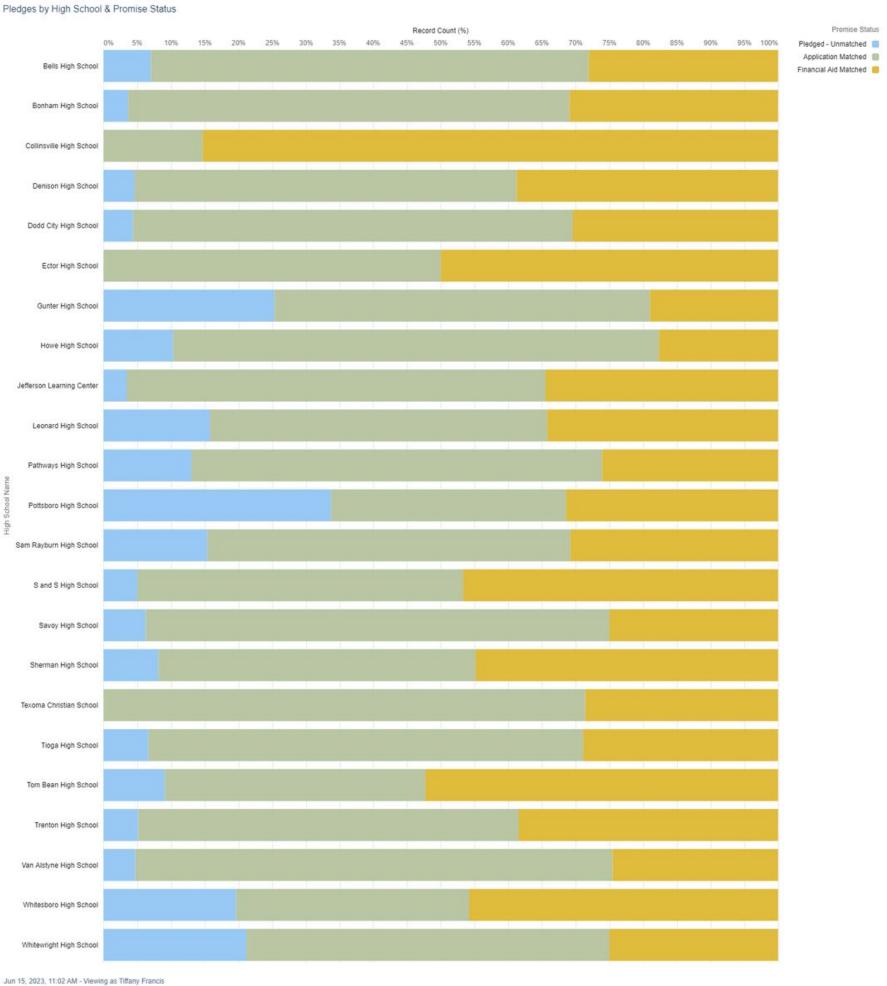

ding support to ISD
- Change in leadership





#### Year at a Glance

Senior Day

Fall
Campus
Visits

Spring
Campus
Visits

#### Senior Day

- Opening Pep Rally and Games
- Campus Tour
- Lunch and Door prizes





#### Fall Events

Promise Pledge, 100% Acceptance, FAFSA

Pledge form collects data for all future communication



Pledge Requirements:

Graduate A

Apply

FAFSA

Enroll









## Spring Events

- "One and Done" Days
- Collaboration with financial aid and advising



- Turning in admission documents
- FAFSA submission
- Scholarship application
- Enrolling in courses



college bound.





## Communication Strategies



#### Technology Support





- Roster imports from counselors
- Counselor CRM dashboard
- Data points (College application, Financial Aid, Scholarship App)











Promise NSC by Gender

Record Count





50

Gender

Female

Non-Binary

I choose not to respond

Male 🔵

- •











#### Collaboration



Institutional

Student Life

K-12 Partnerships

#### Data Celebrations

**Applications and Enrollment** 

#### HS Seniors Applied to Grayson



#### Enrollment by term

|        | '22 | '23 |
|--------|-----|-----|
| Summer | 26  | 63  |
| Fall   | 371 | 210 |
| Both   | 25  | 30  |
| Total: | 422 | 303 |

33%

Overall Fall ('21 to '22)YOY increase direct high school to college enrollment at Grayson College

#### Data Celebrations

Closing Gaps





#### Data Celebrations

Financial Aid



27%
Increase
in Pell
awards

#### Survey Celebrations

Survey Feedback



Counselors

93%



believe their campus has a higher college going rate with the