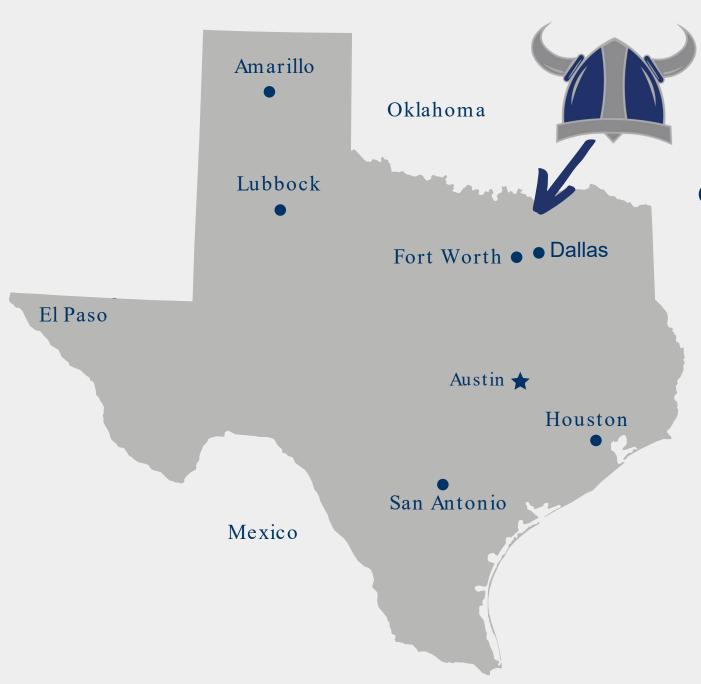

#### Grayson College

Grayson College

- Main Campus Denison, TX (70 miles north of Dallas)
- South Campus Van Alstyne, TX (24 miles south of Main Campus)
- Serve a small to medium rural population
- 5,163 students annually
- 67% white
- Dual Credit students make up 36% of enrollment
- 40% eligible to apply for Pell Grants
- 1 Bachelor Degree, 18 Academic Associate Degrees, 23 Workforce Associate Degrees, 59 Certificates and 11 Academic Fields of Study

#### 2 Counties

979 square miles of Grayson County approximately 500 square miles of Fannin County

23 High Schools

Each campus ranges from 12 seniors to over 400 seniors

2,004 total Seniors