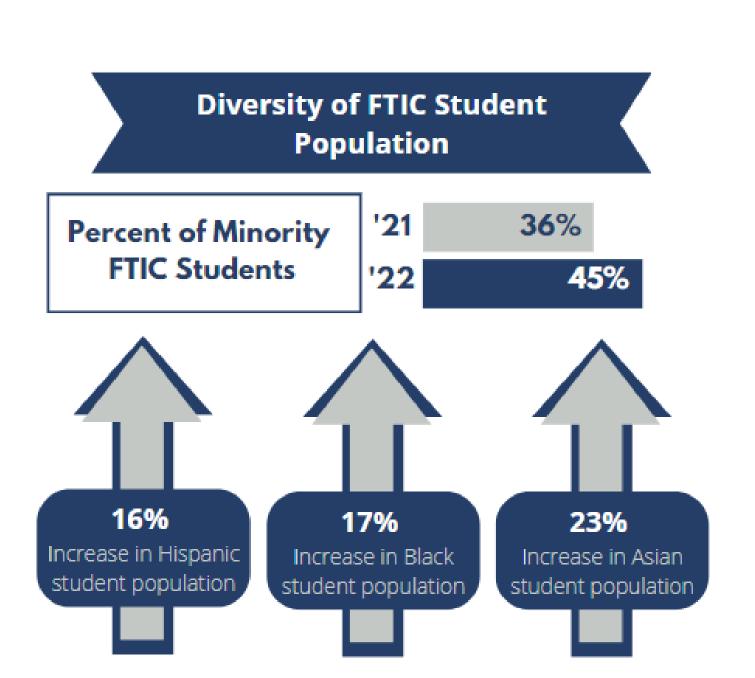

nd.





## Communication Strategies



#### Technology Support





- Roster imports from counselors
- Counselor CRM dashboard
- Data points (College application, Financial Aid, Scholarship App)











Promise NSC by Gender

Record Count





50

Gender

Female

Non-Binary

I choose not to respond

Male 🔵

- •











#### Collaboration



Institutional

Student Life

K-12 Partnerships

#### Data Celebrations

**Applications and Enrollment** 

#### HS Seniors Applied to Grayson



#### Enrollment by term

|        | '22 | '23 |
|--------|-----|-----|
| Summer | 26  | 63  |
| Fall   | 371 | 210 |
| Both   | 25  | 30  |
| Total: | 422 | 303 |

33%

Overall Fall ('21 to '22)YOY increase direct high school to college enrollment at Grayson College

#### Data Celebrations

Closing Gaps





#### Data Celebrations

Financial Aid



27%
Increase
in Pell
awards

#### Survey Celebrations

Survey Feedback



Counselors

93%



believe their campus has a higher college going rate with the support of Texoma Promise ALL counselors want to continue Parent FAFSA nights or implement Parent FAFSA nights



report Texoma Promise benefited students completing the pledge and Grayson application

report Texoma Promise benefited students completing FAFSA and turning in admissions documents

#### Survey Celebrations



#### What's Next



#### Questions? Connect with Us

Dr. Debbie Smarr

Dean of Strategic Enrollment Management and Analytics

smarrd@grayson.edu

903.415.2592

Tiffany Francis
Director of Promise Programs and Enrollment Management
francist@grayson.edu
903.463.8781



@Grayso