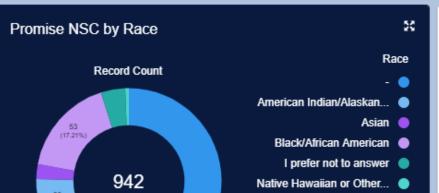

#### Technology Support

- Roster imports from counselors
- Counselor CRM dashboard
- Data points (College application, Financial Aid, Scholarship App)

Promise NSC by Gender

Record Count

50

Gender

Female

Non-Binary