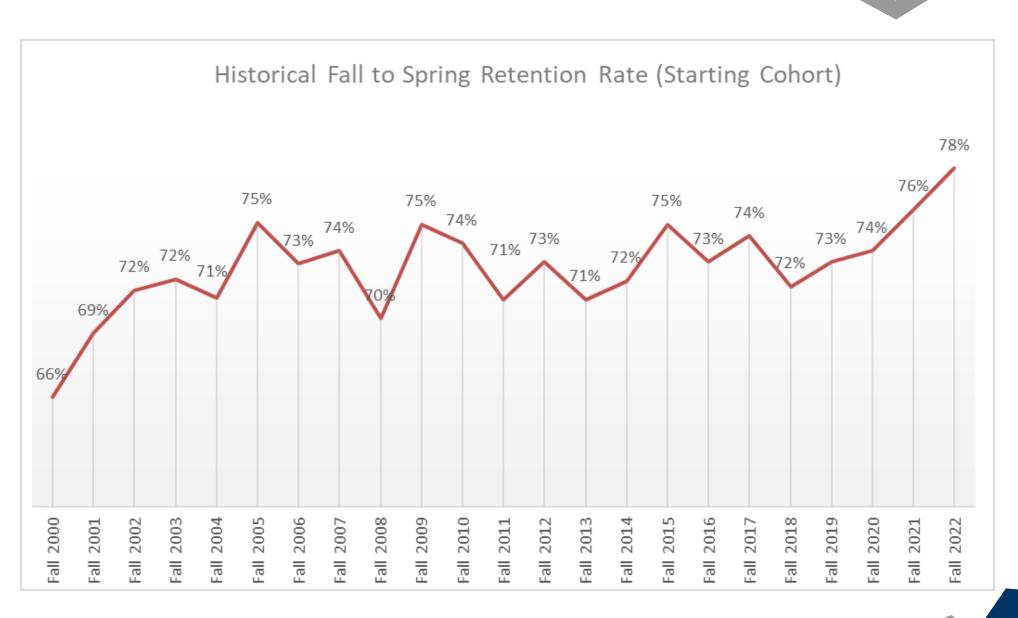

.





## Communication Strategies



#### Technology Support





- Roster imports from counselors
- Counselor CRM dashboard
- Data points (College application, Financial Aid, Scholarship App)











Promise NSC by Gender

Record Count





50

Gender

Female

Non-Binary

I choose not to respond

Male 🔵

- •











#### Collaboration



Institutional

Student Life

K-12 Partnerships

#### Data Celebrations

**Applications and Enrollment** 

#### HS Seniors Applied to Grayson



#### Enrollment by term

|        | '22 | '23 |
|--------|-----|-----|
| Summer | 26  | 63  |
| Fall   | 371 | 210 |
| Both   | 25  | 30  |
| Total: | 422 | 303 |

33%

Overall Fall ('21 to '22)YOY increase direct high school to college enrollment at Grayson College

#### Data Celebrations

Closing Gaps





#### Data Celebrations

Financial Aid



27%
Increase
in Pell
awards

#### Survey Celebrations

Survey Feedback



Counselors

93%



believe their campus has a higher college going rate with the support of Texoma Promise ALL counselors want to continue Parent FAFSA nights or implement Parent FAFSA nights



report Texoma Promise benefited students completing the pledge and Grayson application

report Texoma Promise benefited students completing FAFSA and turning in admissions documents

#### Survey Celebrations



#### What's Next



#### Questions? Connect with Us

Dr. Debbie Smarr

Dean of Strategic Enrollment Management and Analytics

smarrd@grayson.edu

903.415.2592

Tiffany Francis
Director of Promise Programs and Enrollment Management
francist@grayson.edu
903.463.8781



@Grayson