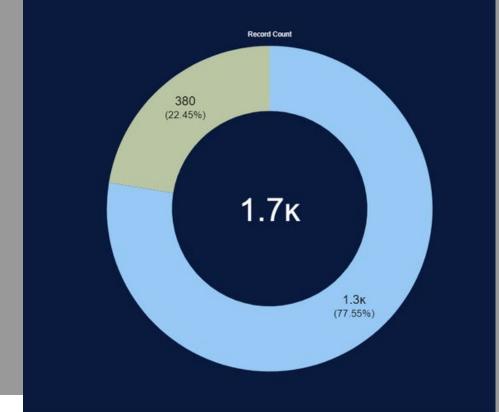

support to ISD
- Change in leadership





#### Year at a Glance

Senior Day

Fall
Campus
Visits

Spring
Campus
Visits

#### Senior Day

- Opening Pep Rally and Games
- Campus Tour
- Lunch and Door prizes





#### Fall Events

Promise Pledge, 100% Acceptance, FAFSA

Pledge form collects data for all future communication



Pledge Requirements:

Graduate A

Apply

FAFSA

Enroll









## Spring Events

- "One and Done" Days
- Collaboration with financial aid and advising



- Turning in admission documents
- FAFSA submission
- Scholarship application
- Enrolling in courses



college bound.





## Communication Strategies



#### Technology Support





- Roster imports from counselors
- Counselor CRM dashboard
- Data points (College application, Financial Aid, Scholarship App)











Promise NSC by Gender

Record Count





50

Gender

Female

Non-Binary

I choose not to respond

Male 🔵

- •











#### Collaboration



Institutional

Student Life

K-12 Partnerships

#### Data Celebrations

**Applications and Enrollment** 

#### HS Seniors Applied to Grayson



#### Enrollment by term

|        | '22 | '23 |
|--------|-----|-----|
| Summer | 26  | 63  |
| Fall   | 371 | 210 |
| Both   | 25  | 30  |
| Total: | 422 | 303 |

33%

Overall Fall ('21 to '22)YOY increase direct high school to college enrollment at Grayson College

#### Data Celebrations

Closing Gaps





#### Data Celebrations

Financial Aid



27%
Increase
in Pell
awards

#### Survey Celebrations

Survey Feedback



Counselors

93%



believe their campus has a higher college going rate with the sup