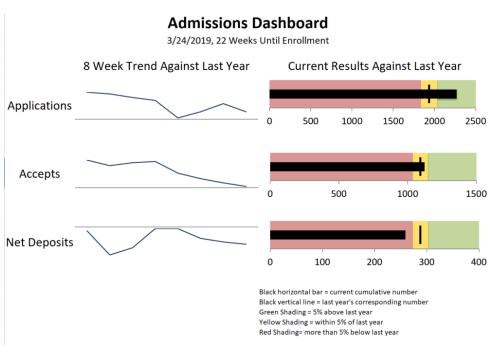

#### **Funnel Metrics**

#### Building Relationships in a Process Driven World

More than stages to track. See each step, each process as a moment to create relationships.