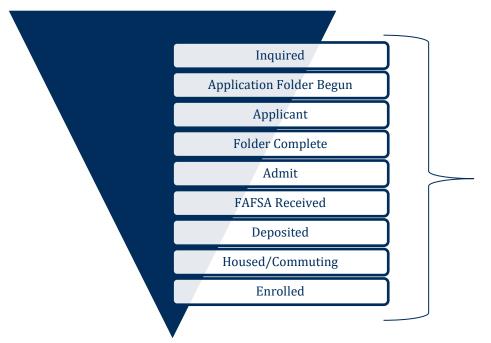

#### **Funnel Metrics**

#### Building Relationships in a Process Driven World

More than stages to track. See each step, each process as a moment to create relationships.