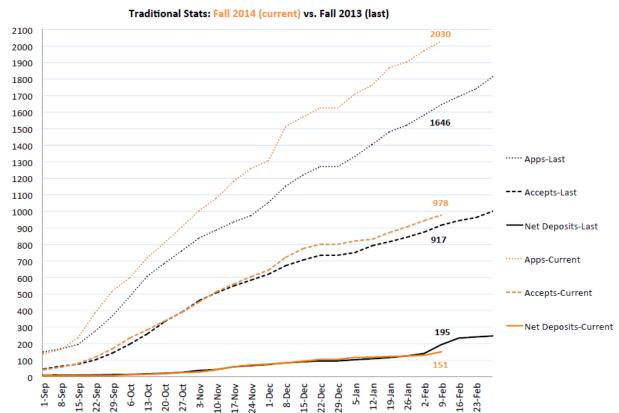

#### **Annual**

| Fall | 201 | ٥ |
|------|-----|---|
| raii | 201 | y |

| Goal   Actual   Actual   Goal   Actual   Goal   Actual   Goal   Actual   Actual   Goal   Actual   Goal   Actual   Actual   Goal   Actual   Goal   Actual   Actual   Goal   Actual   Actual   Goal   Actual   Actual   Goal   Actual   Ac | Date Date | Week # | Inquired Applied |        | Accepted Deposited |        | Net Deposits |        | Contacts |        |      |        |      |       |
|------------------------------------------------------------------------------------------------------------------------------------------------------------------------------------------------------------------------------------------------------------------------------------------------------------------------------------------------------------------------------------------------------------------------------------------------------------------------------------------------------------------------------------------------------------------------------------------------------------------------------------------------------------------------------------------------------------------------------------------------------------------------------------------------------------------------------------------------------------------------------------------------------------------------------------------------------------------------------------------------------------------------------------------------------------------------------------------------------------------------------------------------------------------------------------------------------------------------------------------------------------------------------------------------------------------------------------------------------------------------------------------------------------------------------------------------------------------------------------------------------------------------------------------------------------------------------------------------------------------------------------------------------------------------------------------------------------------------------------------------------------------------------------------------------------------------------------------------------------------------------------------------------------------------------------------------------------------------------------------------------------------------------------------------------------------------------------------------------------------------------|-----------|--------|------------------|--------|--------------------|--------|--------------|--------|----------|--------|------|--------|------|-------|
| 8/25/2019         0         19611         2254         1405         574         391           8/18/2019         1         19602         2237         1390         561         400           8/11/2019         2         19591         2229         1386         556         399           8/4/2019         3         19579         2223         1377         550         396           7/28/2019         4         19566         2210         1365         542         390           7/21/2019         5         19544         2198         1352         531         391           7/14/2019         6         19526         2191         1348         528         391           7/14/2019         7         19511         2180         1341         522         389           6/30/2019         8         19497         2174         1338         517         388           6/23/2019         9         19470         2154         1318         510         397           6/15/2019         10         19439         2145         1312         509         397           6/5/2019         11         19407         2138         1309                                                                                                                                                                                                                                                                                                                                                                                                                                                                                                                                                                                                                                                                                                                                                                                                                                                                                                                                                                                        |           |        | Goal             | Actual | Goal               | Actual | Goal         | Actual | Goal     | Actual | Goal | Actual | Att. | Comp. |
| 8/18/2019         1         19602         2237         1390         561         400           8/11/2019         2         19591         2229         1386         556         399           8/4/2019         3         19579         2223         1377         550         396           7/28/2019         4         19566         2210         1365         542         390           7/21/2019         5         19544         2198         1352         531         391           7/14/2019         6         19526         2191         1348         528         391           7/12/2019         7         19511         2180         1341         522         389           6/30/2019         8         19497         2174         1338         517         388           6/32/2019         9         19470         2154         1318         510         397           6/16/2019         10         19439         2145         1312         509         397           6/9/2019         11         19407         2138         1309         507         404           5/26/2019         13         19299         2122         1293                                                                                                                                                                                                                                                                                                                                                                                                                                                                                                                                                                                                                                                                                                                                                                                                                                                                                                                                                                                       | final     |        | 19613            |        | 2261               |        | 1408         |        | 578      |        | 375  |        |      |       |
| 8/11/2019 2 19591 2229 1386 556 399  8/4/2019 3 19579 2223 1377 550 396  7/28/2019 4 19566 2210 1365 542 390  7/28/2019 5 19544 2198 1352 531 391  7/14/2019 6 19526 2191 1348 528 391  7/14/2019 7 19511 2180 1341 522 389  6/30/2019 8 19497 2174 1338 517 388  6/32/2019 9 19470 2154 1318 510 397  6/16/2019 10 19439 2145 1312 509 397  6/16/2019 11 19407 2138 1309 507 404  6/2/2019 12 19358 2128 1301 487 384  5/26/2019 13 19299 2122 1293 468 370  5/16/2019 14 19249 2103 1279 458 362  5/12/2019 15 19188 2083 1265 452 355  5/5/2019 16 19145  2072 1257 440 344  4/28/2019 17 19099 2040 1237 423 328  4/21/2019 18 19026 2014 1219 404 327  4/14/2019 19 18952 1989 1214 387 326  4/14/2019 19 18952 1989 1214 387 326  4/14/2019 19 18952 1989 1214 387 326  4/14/2019 19 18952 1989 1214 387 326  4/14/2019 20 18882 1967 1205 376 327  3/31/2019 21 18801 1938 1187 371 330  3/24/2019 22 18643 1911 1175 334 296  3/10/2019 24 18535 1819 1121 317 281  3/3/2019 25 18500 1781 1096 295 262  2/24/2019 26 18398 1700 1046 290 257                                                                                                                                                                                                                                                                                                                                                                                                                                                                                                                                                                                                                                                                                                                                                                                                                                                                                                                                                                                                                                                                        | 8/25/2019 | 0      | 19611            |        | 2254               |        | 1405         |        | 574      |        | 391  |        |      |       |
| 8/4/2019         3         19579         2223         1377         550         396           7/28/2019         4         19566         2210         1365         542         390           7/21/2019         5         19544         2198         1352         531         391           7/14/2019         6         19526         2191         1348         528         391           7/7/2019         7         19511         2180         1341         522         389           6/30/2019         8         19497         2174         1338         517         388           6/23/2019         9         19470         2154         1318         510         397           6/16/2019         10         19439         2145         1312         509         397           6/9/2019         11         19407         2138         1309         507         404           6/2/2019         12         1938         2128         1301         487         384           5/12/2019         12         1938         2122         1293         468         370         5/19/2019         14         19249         2103         1279         458                                                                                                                                                                                                                                                                                                                                                                                                                                                                                                                                                                                                                                                                                                                                                                                                                                                                                                                                                                               | 8/18/2019 | 1      | 19602            |        | 2237               |        | 1390         |        | 561      |        | 400  |        |      |       |
| 7/28/2019 4 19566 2210 1365 542 390  7/21/2019 5 19544 2198 1352 531 391  7/14/2019 6 19526 2191 1348 528 391  7/14/2019 7 19511 2180 1341 522 389  6/30/2019 8 19497 2174 1338 517 388  6/32/2019 9 19470 2154 1318 510 397  6/16/2019 10 19439 2145 1312 509 397  6/16/2019 11 19407 2138 1309 507 404  6/26/2019 12 19358 2128 1301 487 384  5/26/2019 13 19299 2122 1293 468 370  5/18/2019 14 19249 2103 1279 458 362  5/12/2019 15 19188 2083 1265 452 355  5/5/2019 16 19145 2072 1257 440  4/28/2019 17 19099 2040 1237 423 328  4/21/2019 18 19026 2014 1219 404 327  4/12/2019 18 19026 2014 1219 404 327  4/12/2019 19 18952 1989 1214 387 326  4/12/2019 20 18882 1967 1205 376 327  3/31/2019 21 18801 1938 1187  3/10/2019 24 18535 1819 1121 317 281  3/31/2019 25 18500 1781 1096 295 262  2/24/2019 26 18398 1700 1046 290 257                                                                                                                                                                                                                                                                                                                                                                                                                                                                                                                                                                                                                                                                                                                                                                                                                                                                                                                                                                                                                                                                                                                                                                                                                                                                              | 8/11/2019 | 2      | 19591            |        | 2229               |        | 1386         |        | 556      |        | 399  |        |      |       |
| 7/21/2019         5         19544         2198         1352         531         391           7/14/2019         6         19526         2191         1348         528         391           7/7/2019         7         19511         2180         1341         522         389           6/30/2019         8         19497         2174         1338         517         388           6/23/2019         9         19470         2154         1318         510         397           6/16/2019         10         19439         2145         1312         509         397           6/9/2019         11         19407         2138         1309         507         404           6/2/2019         12         19358         2128         1301         487         384           5/26/2019         13         19299         2122         1293         468         370         384           5/19/2019         14         19249         2103         1279         458         362         5/12/2019         15         19188         2083         1265         452         355         5/5/2019         16         19145         2072         1257         440                                                                                                                                                                                                                                                                                                                                                                                                                                                                                                                                                                                                                                                                                                                                                                                                                                                                                                                                                                 | 8/4/2019  | 3      | 19579            |        | 2223               |        | 1377         |        | 550      |        | 396  |        |      |       |
| 7/14/2019         6         19526         2191         1348         528         391           7/7/2019         7         19511         2180         1341         522         389           6/30/2019         8         19497         2174         1338         517         388           6/23/2019         9         19470         2154         1318         510         397           6/16/2019         10         19439         2145         1312         509         397           6/16/2019         11         19407         2138         1309         507         404           6/2/2019         13         19299         2122         1293         468         370           5/12/2019         13         19299         2122         1293         468         362           5/19/2019         14         19249         2103         1279         458         362           5/12/2019         15         19188         2083         1265         452         355           5/2019         16         19145         2072         1257         440         344           4/28/2019         17         19099         2040         1237                                                                                                                                                                                                                                                                                                                                                                                                                                                                                                                                                                                                                                                                                                                                                                                                                                                                                                                                                                                     | 7/28/2019 | 4      | 19566            |        | 2210               |        | 1365         |        | 542      |        | 390  |        |      |       |
| 7/7/2019 7 19511 2180 1341 522 389 6/30/2019 8 19497 2174 1338 517 388 6/23/2019 9 19470 2154 1318 510 397 6/16/2019 10 19439 2145 1312 509 397 404 6/26/2019 11 19407 2138 1309 507 404 6/2/2019 12 19358 2128 1301 487 384 5/26/2019 13 19299 2122 1293 468 370 5/19/2019 14 19249 2103 1279 458 362 5/12/2019 15 19188 2083 1265 452 355 5/12/2019 15 19188 2083 1265 452 355 5/5/2019 16 19145 2072 1257 440 344 4/28/2019 17 19099 2040 1237 423 328 4/21/2019 18 19026 2014 1219 404 327 4/14/2019 18 19026 2014 1219 404 327 4/14/2019 19 18952 1989 1214 387 326 4/17/2019 20 18882 1967 1205 376 327 3/31/2019 21 18801 1938 1187 371 330 3/31/2019 22 18643 1911 1175 334 296 3/17/2019 22 18550 1781 1096 295 262 2/24/2019 26 18398 1700 1046 290 257                                                                                                                                                                                                                                                                                                                                                                                                                                                                                                                                                                                                                                                                                                                                                                                                                                                                                                                                                                                                                                                                                                                                                                                                                                                                                                                                                            | 7/21/2019 | 5      | 19544            |        | 2198               |        | 1352         |        | 531      |        | 391  |        |      |       |
| 6/30/2019 8 19497 2174 1338 517 388 6/23/2019 9 19470 2154 1318 510 397 6/16/2019 10 19439 2145 1312 509 397 6/16/2019 11 19407 2138 1309 507 404 6/26/2019 12 19358 2128 1301 487 384 5/26/2019 13 19299 2122 1293 468 370 5/16/2019 14 19249 2103 1279 458 362 5/16/2019 15 19188 2083 1265 452 355 5/26/2019 16 19145 2072 1257 440 344 4/28/2019 17 19099 2040 1237 423 328 4/21/2019 18 19026 2014 1219 404 327 4/14/2019 18 19026 2014 1219 404 327 4/14/2019 19 18952 1989 1214 387 326 4/17/2019 20 18882 1967 1205 376 327 3/31/2019 21 18801 1938 1187 371 330 3/24/2019 22 18643 1911 1175 334 296 3/17/2019 23 18594 1859 1139 320 284 3/10/2019 24 18535 1819 1121 317 281 3/3/2019 25 18500 1781 1096 295 262 2/24/2019 26 18398 1700 1046 290 257                                                                                                                                                                                                                                                                                                                                                                                                                                                                                                                                                                                                                                                                                                                                                                                                                                                                                                                                                                                                                                                                                                                                                                                                                                                                                                                                                             | 7/14/2019 | 6      | 19526            |        | 2191               |        | 1348         |        | 528      |        | 391  |        |      |       |
| 6/23/2019         9         19470         2154         1318         510         397           6/16/2019         10         19439         2145         1312         509         397           6/9/2019         11         19407         2138         1309         507         404           6/9/2019         12         19358         2128         1301         487         384           5/26/2019         13         19299         2122         1293         468         370         5/19/2019         14         19249         2103         1279         458         362         5/19/2019         15         19188         2083         1265         452         355         5/5/2019         16         19145         2072         1257         440         344           4/28/2019         17         19099         2040         1237         423         328         4/21/2019         18         19026         2014         1219         404         327         4/14/2019         18         19026         2014         1219         404         327         4/14/2019         19         189552         1989         1214         387         326         4/14/2019         18         1801                                                                                                                                                                                                                                                                                                                                                                                                                                                                                                                                                                                                                                                                                                                                                                                                                                                                                                                         | 7/7/2019  | 7      | 19511            |        | 2180               |        | 1341         |        | 522      |        | 389  |        |      |       |
| 6/16/2019 10 19439 2145 1312 509 397 6/9/2019 11 19407 2138 1309 507 404 6/2/2019 12 19358 2128 1301 487 384 5/26/2019 13 19299 2122 1293 468 370 5/19/2019 14 19249 2103 1279 458 362 5/19/2019 15 19188 2083 1265 452 355 5/5/2019 16 19145 2072 1257 440 344 4/28/2019 17 19099 2040 1237 423 328 4/21/2019 18 19026 2014 1219 404 327 4/21/2019 18 19026 2014 1219 404 327 4/14/2019 19 18952 1989 1214 387 326 4/14/2019 20 18882 1967 1205 376 327 3/31/2019 21 18801 1938 1187 371 330 3/24/2019 22 18643 1911 1175 334 296 3/10/2019 24 18535 1819 1121 317 281 3/31/2019 25 18500 1781 1096 295 262 2/24/2019 26 18398 1700 1046 290 257                                                                                                                                                                                                                                                                                                                                                                                                                                                                                                                                                                                                                                                                                                                                                                                                                                                                                                                                                                                                                                                                                                                                                                                                                                                                                                                                                                                                                                                                            | 6/30/2019 | 8      | 19497            |        | 2174               |        | 1338         |        | 517      |        | 388  |        |      |       |
| 6/9/2019         11         19407         2138         1309         507         404           6/2/2019         12         19358         2128         1301         487         384           5/26/2019         13         19299         2122         1293         468         370           5/19/2019         14         19249         2103         1279         458         362           5/12/2019         15         19188         2083         1265         452         355           5/5/2019         16         19145         2072         1257         440         344           4/28/2019         17         190999         2040         1237         423         328           4/21/2019         18         19026         2014         1219         404         327           4/12/2019         18         19026         2014         1219         404         327           4/12/2019         19         18952         1989         1214         387         326           4/12/2019         20         18882         1967         1205         376         327           3/31/2019         21         18801         1938         1187 <td>6/23/2019</td> <td>9</td> <td>19470</td> <td></td> <td>2154</td> <td></td> <td>1318</td> <td></td> <td>510</td> <td></td> <td>397</td> <td></td> <td></td> <td></td>                                                                                                                                                                                                                                                                                                                                                                                                                                                                                                                                                                                                                                                                                                                                                                                                     | 6/23/2019 | 9      | 19470            |        | 2154               |        | 1318         |        | 510      |        | 397  |        |      |       |
| 6/2/2019         12         19358         2128         1301         487         384           5/26/2019         13         19299         2122         1293         468         370           5/19/2019         14         19249         2103         1279         458         362           5/12/2019         15         19188         2083         1265         452         355           5/5/2019         16         19145         2072         1257         440         344           4/28/2019         17         19099         2040         1237         423         328         4/21/2019         18         19026         2014         1219         404         327         4/4/14/2019         18         19026         2014         1219         404         327         4/4/14/2019         19         18952         1989         1214         387         326         3/26         3/3/12/2019         20         18882         1967         1205         376         327         3/3/12/2019         21         18801         1938         1187         371         330         3/24/2019         22         18643         1911         1175         334         296         3/17/2019         2                                                                                                                                                                                                                                                                                                                                                                                                                                                                                                                                                                                                                                                                                                                                                                                                                                                                                                                 | 6/16/2019 | 10     | 19439            |        | 2145               |        | 1312         |        | 509      |        | 397  |        |      |       |
| 5/26/2019         13         19299         2122         1293         468         370           5/19/2019         14         19249         2103         1279         458         362           5/12/2019         15         19188         2083         1265         452         355           5/5/2019         16         19145         2072         1257         440         344           4/28/2019         17         19099         2040         1237         423         328           4/21/2019         18         19026         2014         1219         404         327           4/14/2019         19         18952         1989         1214         387         326           4/7/2019         20         18882         1967         1205         376         327           3/31/2019         21         18801         1938         1187         371         330           3/24/2019         22         18643         1911         1175         334         296           3/10/2019         23         18594         1859         1139         320         284           3/10/2019         24         18535         1819         1121 <td>6/9/2019</td> <td>11</td> <td>19407</td> <td></td> <td>2138</td> <td></td> <td>1309</td> <td></td> <td>507</td> <td></td> <td>404</td> <td></td> <td></td> <td></td>                                                                                                                                                                                                                                                                                                                                                                                                                                                                                                                                                                                                                                                                                                                                                                                                     | 6/9/2019  | 11     | 19407            |        | 2138               |        | 1309         |        | 507      |        | 404  |        |      |       |
| 5/19/2019         14         19249         2103         1279         458         362           5/12/2019         15         19188         2083         1265         452         355           5/5/2019         16         19145         2072         1257         440         344           4/28/2019         17         19099         2040         1237         423         328         328           4/21/2019         18         19026         2014         1219         404         327         4/14/2019         19         18952         1989         1214         387         326         4/14/2019         20         18882         1967         1205         376         327         3/3/209         21         18801         1938         1187         371         330         3/24/2019         22         18643         1911         1175         334         296         3/17/2019         3/10/2019         23         18594         1859         1139         320         284         3/10/2019         24         18535         1819         1121         317         281           3/3/2019         25         18500         1781         1096         295         262         2/24/2019 <td>6/2/2019</td> <td>12</td> <td>19358</td> <td></td> <td>2128</td> <td></td> <td>1301</td> <td></td> <td>487</td> <td></td> <td>384</td> <td></td> <td></td> <td></td>                                                                                                                                                                                                                                                                                                                                                                                                                                                                                                                                                                                                                                                                                                                                           | 6/2/2019  | 12     | 19358            |        | 2128               |        | 1301         |        | 487      |        | 384  |        |      |       |
| 5/12/2019         15         19188         2083         1265         452         355           5/5/2019         16         19145         2072         1257         440         344           4/28/2019         17         19099         2040         1237         423         328           4/21/2019         18         19026         2014         1219         404         327           4/14/2019         19         18852         1989         1214         387         326           4/7/2019         20         18882         1967         1205         376         327           3/31/2019         21         18801         1938         1187         371         330           3/24/2019         22         18643         1911         1175         334         296           3/17/2019         23         18594         1859         1139         320         284           3/10/2019         24         18335         1819         1121         317         281           3/3/2019         25         18500         1781         1096         295         262           2/24/2019         26         18398         1700         1046                                                                                                                                                                                                                                                                                                                                                                                                                                                                                                                                                                                                                                                                                                                                                                                                                                                                                                                                                                               | 5/26/2019 | 13     | 19299            |        | 2122               |        | 1293         |        | 468      |        | 370  |        |      |       |
| 5/5/2019         16         19145         2072         1257         440         344           4/28/2019         17         19099         2040         1237         423         328           4/21/2019         18         19026         2014         1219         404         327           4/14/2019         19         18952         1989         1214         387         326           4/7/2019         20         18882         1967         1205         376         327           3/31/2019         21         18801         1938         1187         371         330           3/24/2019         22         18643         1911         1175         334         296           3/17/2019         23         18594         1859         1139         320         284           3/10/2019         24         18535         1819         1121         317         281           3/3/2019         25         18500         1781         1096         295         262           2/24/2019         26         18398         1700         1046         290         257                                                                                                                                                                                                                                                                                                                                                                                                                                                                                                                                                                                                                                                                                                                                                                                                                                                                                                                                                                                                                                                      | 5/19/2019 | 14     | 19249            |        | 2103               |        | 1279         |        | 458      |        | 362  |        |      |       |
| 4/28/2019         17         19099         2040         1237         423         328           4/21/2019         18         19026         2014         1219         404         327           4/14/2019         19         18952         1989         1214         387         326           4/7/2019         20         18882         1967         1205         376         327           3/31/2019         21         18801         1938         1187         371         330           3/24/2019         22         18643         1911         1175         334         296           3/10/2019         23         18594         1859         1139         320         284           3/10/2019         24         18535         1819         1121         317         281           3/3/2019         25         18500         1781         1096         295         262           2/24/2019         26         18398         1700         1046         290         257                                                                                                                                                                                                                                                                                                                                                                                                                                                                                                                                                                                                                                                                                                                                                                                                                                                                                                                                                                                                                                                                                                                                                    | 5/12/2019 | 15     | 19188            |        | 2083               |        | 1265         |        | 452      |        | 355  |        |      |       |
| A 21/2019   18   19026   2014   1219   404   327   4/21/2019   19   18952   1989   1214   387   326   4/14/2019   20   18882   1967   1205   376   327   3/31/2019   21   18801   1938   1187   371   330   3/24/2019   22   18643   1911   1175   334   296   3/17/2019   23   18594   1859   1139   320   284   3/10/2019   24   18535   1819   1121   317   281   3/3/2019   25   18500   1781   1096   295   262   2/24/2019   26   18398   1700   1046   290   257                                                                                                                                                                                                                                                                                                                                                                                                                                                                                                                                                                                                                                                                                                                                                                                                                                                                                                                                                                                                                                                                                                                                                                                                                                                                                                                                                                                                                                                                                                                                                                                                                                                      | 5/5/2019  | 16     | 19145            |        | 2072               |        | 1257         |        | 440      |        | 344  |        |      |       |
| 4/14/2019         19         18952         1989         1214         387         326           4/7/2019         20         18882         1967         1205         376         327           3/31/2019         21         18801         1938         1187         371         330           3/24/2019         22         18643         1911         1175         334         296           3/17/2019         23         18594         1859         1139         320         284           3/10/2019         24         18335         1819         1121         317         281           3/3/2019         25         18500         1781         1096         295         262           2/24/2019         26         18398         1700         1046         290         257                                                                                                                                                                                                                                                                                                                                                                                                                                                                                                                                                                                                                                                                                                                                                                                                                                                                                                                                                                                                                                                                                                                                                                                                                                                                                                                                                  | 4/28/2019 | 17     | 19099            |        | 2040               |        | 1237         |        | 423      |        | 328  |        |      |       |
| 4/7/2019         20         18882         1967         1205         376         327           3/31/2019         21         18801         1938         1187         371         330           3/24/2019         22         18643         1911         1175         334         296           3/17/2019         23         18594         1859         1139         320         284           3/10/2019         24         18535         1819         1121         317         281           3/3/2019         25         18500         1781         1096         295         262           2/24/2019         26         18398         1700         1046         290         257                                                                                                                                                                                                                                                                                                                                                                                                                                                                                                                                                                                                                                                                                                                                                                                                                                                                                                                                                                                                                                                                                                                                                                                                                                                                                                                                                                                                                                                 | 4/21/2019 | 18     | 19026            |        | 2014               |        | 1219         |        | 404      |        | 327  |        |      |       |
| 3/31/2019         21         18801         1938         1187         371         330           3/24/2019         22         18643         1911         1175         334         296           3/17/2019         23         18594         1859         1139         320         284           3/10/2019         24         18535         1819         1121         317         281           3/3/2019         25         18500         1781         1096         295         262           2/24/2019         26         18398         1700         1046         290         257                                                                                                                                                                                                                                                                                                                                                                                                                                                                                                                                                                                                                                                                                                                                                                                                                                                                                                                                                                                                                                                                                                                                                                                                                                                                                                                                                                                                                                                                                                                                               | 4/14/2019 | 19     | 18952            |        | 1989               |        | 1214         |        | 387      |        | 326  |        |      |       |
| 3/24/2019         22         18643         1911         1175         334         296           3/17/2019         23         18594         1859         1139         320         284           3/10/2019         24         18535         1819         1121         317         281           3/3/2019         25         18500         1781         1096         295         262           2/24/2019         26         18398         1700         1046         290         257                                                                                                                                                                                                                                                                                                                                                                                                                                                                                                                                                                                                                                                                                                                                                                                                                                                                                                                                                                                                                                                                                                                                                                                                                                                                                                                                                                                                                                                                                                                                                                                                                                              | 4/7/2019  | 20     | 18882            |        | 1967               |        | 1205         |        | 376      |        | 327  |        |      |       |
| 3/17/2019     23     18594     1859     1139     320     284       3/10/2019     24     18535     1819     1121     317     281       3/3/2019     25     18500     1781     1096     295     262       2/24/2019     26     18398     1700     1046     290     257                                                                                                                                                                                                                                                                                                                                                                                                                                                                                                                                                                                                                                                                                                                                                                                                                                                                                                                                                                                                                                                                                                                                                                                                                                                                                                                                                                                                                                                                                                                                                                                                                                                                                                                                                                                                                                                         | 3/31/2019 | 21     | 18801            |        | 1938               |        | 1187         |        | 371      |        | 330  |        |      |       |
| 3/10/2019     24     18535     1819     1121     317     281       3/3/2019     25     18500     1781     1096     295     262       2/24/2019     26     18398     1700     1046     290     257                                                                                                                                                                                                                                                                                                                                                                                                                                                                                                                                                                                                                                                                                                                                                                                                                                                                                                                                                                                                                                                                                                                                                                                                                                                                                                                                                                                                                                                                                                                                                                                                                                                                                                                                                                                                                                                                                                                            | 3/24/2019 | 22     | 18643            |        | 1911               |        | 1175         |        | 334      |        | 296  |        |      |       |
| 3/3/2019 25 18500 1781 1096 295 262<br>2/24/2019 26 18398 1700 1046 290 257                                                                                                                                                                                                                                                                                                                                                                                                                                                                                                                                                                                                                                                                                                                                                                                                                                                                                                                                                                                                                                                                                                                                                                                                                                                                                                                                                                                                                                                                                                                                                                                                                                                                                                                                                                                                                                                                                                                                                                                                                                                  | 3/17/2019 | 23     | 18594            |        | 1859               |        | 1139         |        | 320      |        | 284  |        |      |       |
| 2/24/2019 26 18398 1700 1046 290 257                                                                                                                                                                                                                                                                                                                                                                                                                                                                                                                                                                                                                                                                                                                                                                                                                                                                                                                                                                                                                                                                                                                                                                                                                                                                                                                                                                                                                                                                                                                                                                                                                                                                                                                                                                                                                                                                                                                                                                                                                                                                                         | 3/10/2019 | 24     | 18535            |        | 1819               |        | 1121         |        | 317      |        | 281  |        |      |       |
| -7-7                                                                                                                                                                                                                                                                                                                                                                                                                                                                                                                                                                                                                                                                                                                                                                                                                                                                                                                                                                                                                                                                                                                                                                                                                                                                                                                                                                                                                                                                                                                                                                                                                                                                                                                                                                                                                                                                                                                                                                                                                                                                                                                         | 3/3/2019  | 25     | 18500            |        | 1781               |        | 1096         |        | 295      |        | 262  |        |      |       |
| 2/17/2019 27 18332 1648 1010 281 248                                                                                                                                                                                                                                                                                                                                                                                                                                                                                                                                                                                                                                                                                                                                                                                                                                                                                                                                                                                                                                                                                                                                                                                                                                                                                                                                                                                                                                                                                                                                                                                                                                                                                                                                                                                                                                                                                                                                                                                                                                                                                         | 2/24/2019 | 26     | 18398            |        | 1700               |        | 1046         |        | 290      |        | 257  |        |      |       |
|                                                                                                                                                                                                                                                                                                                                                                                                                                                                                                                                                                                                                                                                                                                                                                                                                                                                                                                                                                                                                                                                                                                                                                                                                                                                                                                                                                                                                                                                                                                                                                                                                                                                                                                                                                                                                                                                                                                                                                                                                                                                                                                              | 2/17/2019 | 27     | 18332            |        | 1648               |        | 1010         |        | 281      |        | 248  |        |      |       |